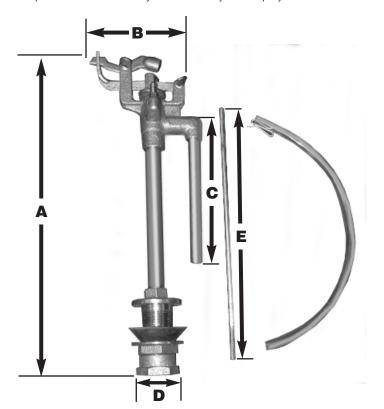

| PART NO.  | DESCRIPTION    | Α       | В  | С        | D       | E  |  |
|-----------|----------------|---------|----|----------|---------|----|--|
| □ T02-075 | Brass Ballcock | 10 3/8" | 3″ | 4 11/16" | 1 1/16" | 8″ |  |