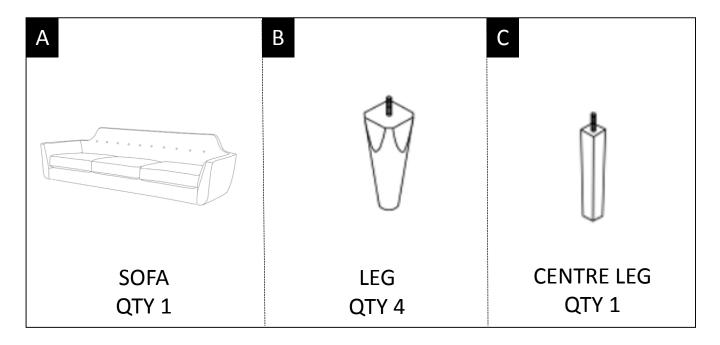

#### PARTS DESCRIPTION

**NEED HELP?** For help with assembly or if you are missing a part, Please call customer service at 1-866-518-0120 ext. 262 (9 am to 4 pm EST)

4

#### STEP 1

Place the Sofa (A) on its back on a flat smooth surface.

Remove the Legs (B) and (C) from inside the fabric of the bottom of the Sofa (A).