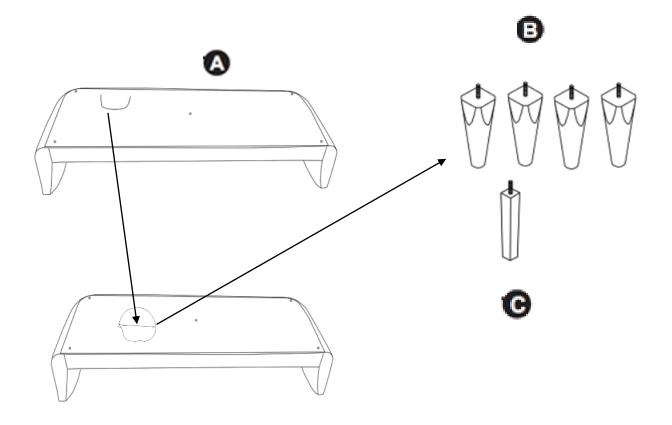

#### STEP 1

Place the Sofa (A) on its back on a flat smooth surface.

Remove the Legs (B) and (C) from inside the fabric of the bottom of the Sofa (A).

#### ASSEMBLY

STEP 2

Attach the Legs (B) to each corner and turn until they are fastened securely. Align the Centre Leg (C) to the pre-drilled hole and turn until it is fastened securely.