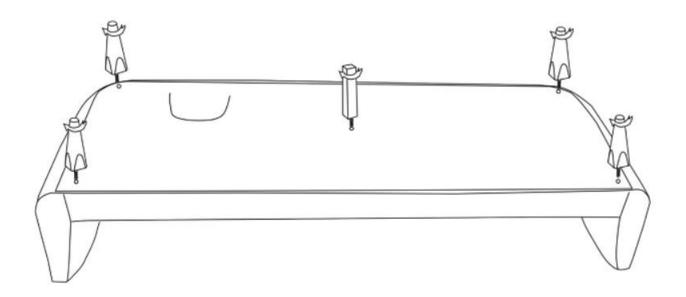

#### ASSEMBLY

STEP 2

Attach the Legs (B) to each corner and turn until they are fastened securely. Align the Centre Leg (C) to the pre-drilled hole and turn until it is fastened securely.