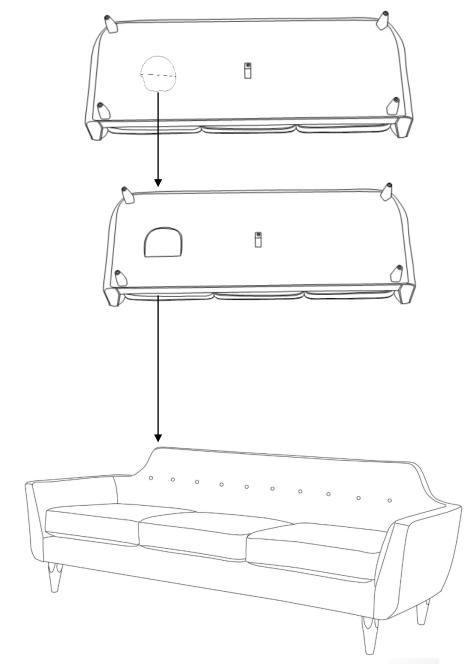

#### STEP 1

Place the Sofa (A) on its back on a flat smooth surface.

Remove the Legs (B) and (C) from inside the fabric of the bottom of the Sofa (A).

#### ASSEMBLY

STEP 2

Attach the Legs (B) to each corner and turn until they are fastened securely. Align the Centre Leg (C) to the pre-drilled hole and turn until it is fastened securely.

### ASSEMBLY

**STEP 3** 

Use the zipper to close the fabric on the bottom of the Loveseat. Turn the Loveseat right side up.