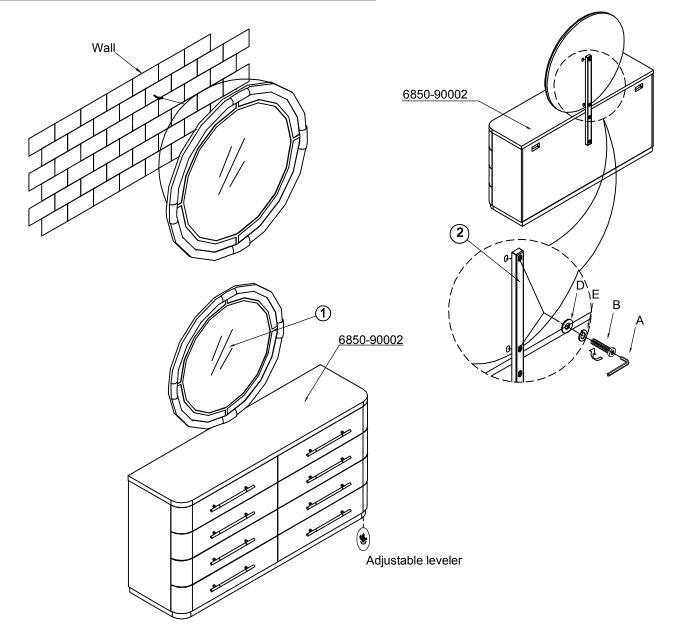

Read all instruction and study the drawing carefully before starting the assembly process.