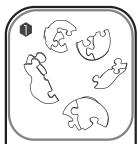

## HINTS

Don't lose any of the puzzle pieces.

After assembling piece #37, insert the center pole #38, turn it tightly with the key enclosed. Then cover it with #39.

After assembling the Cat's body, insert the two ears into the head of the Cat.