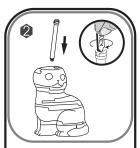

## HINTS

Don't lose any of the puzzle pieces.

After assembling piece #37, insert the center pole #38, turn it tightly with the key enclosed. Then cover it with #39.

After assembling the Cat's body, insert the two ears into the head of the Cat.