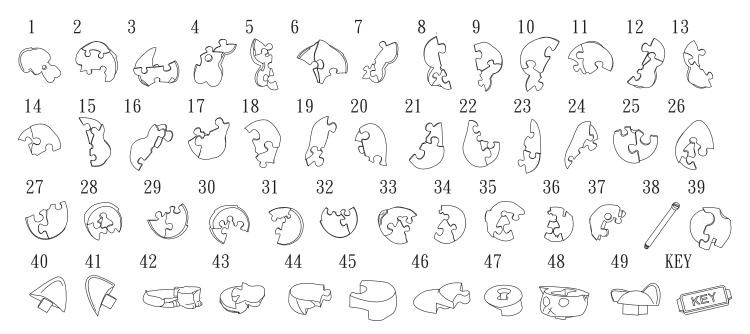

## INSTRUCTIONS

- 1. Please count and make sure all pieces are present before assembly.
- 2. The pole pieces are delicate. To prevent damage, do not use excessive force.
- 3. Assemble crystal puzzle by putting the puzzle pieces together in the order shown below.
- 4. Missing a piece? Email info@ugames.com or call (415) 503-1600 with missing piece number.

## HINTS

Don't lose any of the puzzle pieces.

After assembling piece #37, insert the center pole #38, turn it tightly with the key enclosed. Then cover it with #39.

After assembling the Cat's body, insert the two ears into the head of the Cat.