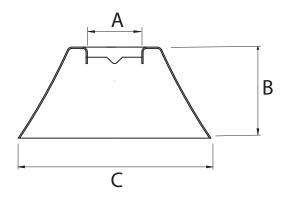

## **Dimensions and Product Offering**

| PART NO. | IPS SIZE | А      | В      | С      |
|----------|----------|--------|--------|--------|
| E06375   | 3/8″     | 11/16" | 1-1/8" | 2-3/8" |
| E06050   | 1/2"     | 27/32" | 1-1/8" | 2-3/8" |