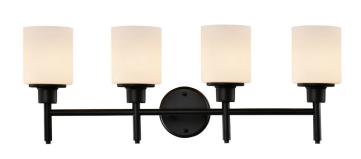

## Aubrey 4-Light Vanity Light Matte Black

## **SPECIFICATIONS**

MOUNTING: Wall Mount

SLOPED CEILING ADAPTABLE: No

LAMPTYPE I: Maximum 60W

Medium Base Bulb

BULB INCLUDED: No
WATTS PER BULB: 60W
TOTAL WATTAGE: 240W
DIMMABLE: Yes

MATERIAL CONSTRUCTION:

**ASSEMBLED DIMENSIONS:** 10.75" H  $\times$  30.1" L  $\times$  6.75" D

Steel

WEIGHT: 6.93 lbs.

**BACKPLATE DIMENSIONS:** 5" H × 5" W

CANOPY/PLATE DIMENSIONS: N/A

**GLASS/SHADE DIMENSIONS:** 5.3" H  $\times$  4.75" L  $\times$  4.75" D