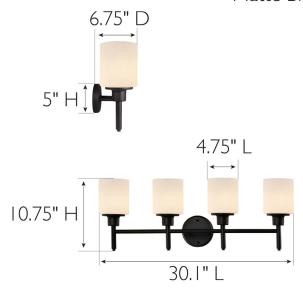

**ASSEMBLED DIMENSIONS:** 10.75" H  $\times$  30.1" L  $\times$  6.75" D

Steel

WEIGHT: 6.93 lbs.

**BACKPLATE DIMENSIONS:** 5" H × 5" W

CANOPY/PLATE DIMENSIONS: N/A

**GLASS/SHADE DIMENSIONS:** 5.3" H  $\times$  4.75" L  $\times$  4.75" D