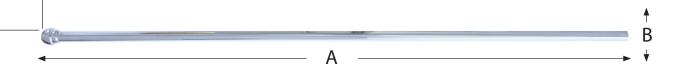

| Part No. | Finish        | Α   | В       |
|----------|---------------|-----|---------|
| S04025   | Chrome Plated | 12″ | 1/2″ OD |
| S04026   | Chrome Plated | 20″ | 1/2″ OD |