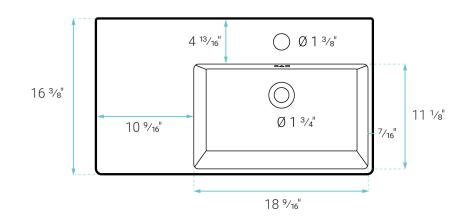

#### **SPECIFICATIONS:**

N.W: 38 lb. L:  $29^{1/2}$ " x W:  $16^{3/8}$ " x H:  $4^{3/4}$ " Inner Sink: L:  $18^{9/16}$ " x W:  $11^{1/8}$ " x H:  $4^{1/2}$ " Basin Depth:  $4^{1/2}$ "