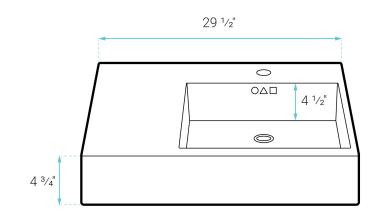

#### **SPECIFICATIONS:**

N.W: 38 lb. L:  $29^{1/2}$ " x W:  $16^{3/8}$ " x H:  $4^{3/4}$ " Inner Sink: L:  $18^{9/16}$ " x W:  $11^{1/8}$ " x H:  $4^{1/2}$ " Basin Depth:  $4^{1/2}$ "