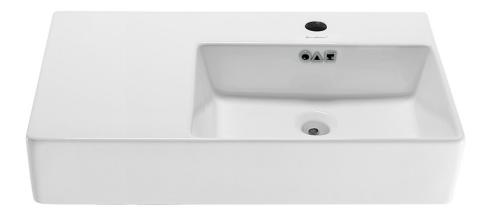

# Wall-Mount Sink SM-WS401

#### **FEATURES:**

- · Sleek, seamless design
- Glazed ceramic
- Standard 1 <sup>3</sup>/<sub>4</sub>" drain hole
- Standard 1 3/4" faucet hole