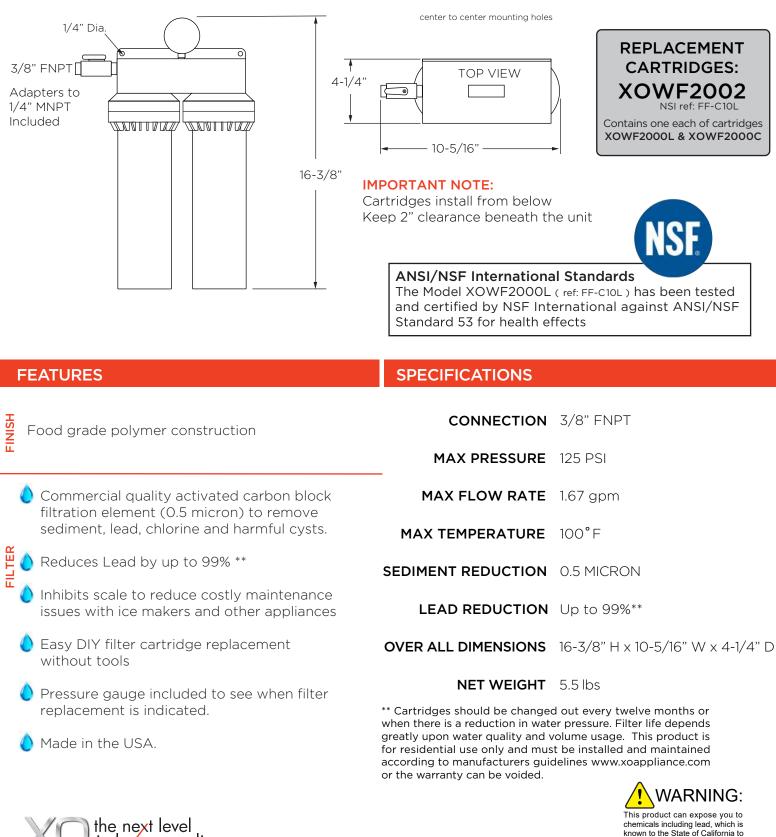

ANSI/NSF International Standards The Model XOWF2000L (ref: FF-C10L) has been tested and certified by NSF International against ANSI/NSF Standard 53 for health affects.

WORLD CLASS SERVICE | COMPREHENSIVE WARRANTIES OUR LASTING COMMITMENT TO YOU