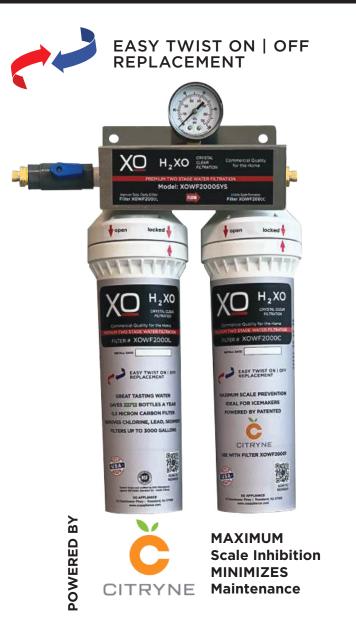

## XOWF2000SYS

Advanced Home Water Filtration System Maximum Scale Prevention for Ice Makers

## TWO STAGE WATER FILTER

Commercial quality built for your home, ideal for use with ice makers, wet bars and kitchens. This advanced design removes common contaminants such as lead and chlorine from drinking water to deliver healthier better tasting, odor free water.

Powered by CITRYNE for Maximum Scale Inhibition.

Meets NSF/ANSI 53 Standards for Lead Reduction up to 99%

Eliminates chlorine taste and odor

Filters up to 3000 gallons per year

Filters out sediment, rust & dirt to 0.5 microns

Inhibits scale formation without blocking vital minerals

NSF/ANSI Standard 53 Certified to reduce cysts such as Giardia & Cryptosporidium by mechanical means.

ICE MAKERS | WET BARS | KITCHENS | PREP SINKS

ANSI/NSF International Standards The Model XOWF2000L (ref: FF-C10L) has been tested and certified by NSF International against ANSI/NSF Standard 53 for health affects.

WORLD CLASS SERVICE | COMPREHENSIVE WARRANTIES OUR LASTING COMMITMENT TO YOU