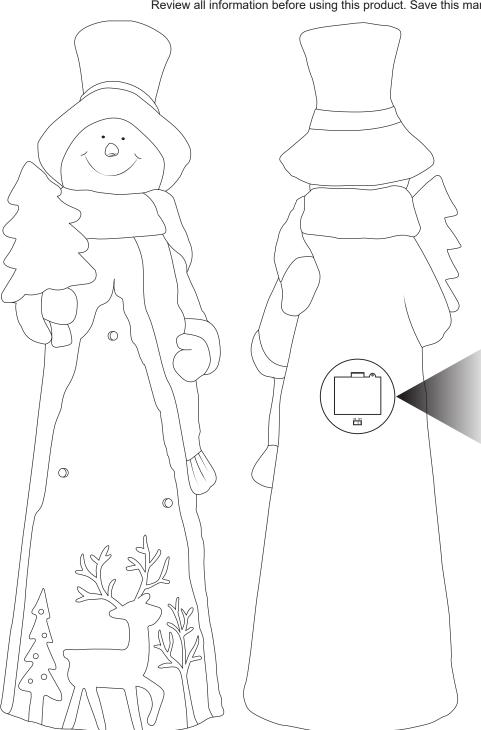

# RUSTIC FROSTY WITH TREE STATUE

Review all information before using this product. Save this manual for future reference.

REQUIRES (3) 'AAA' BATTERIES (BATTERIES NOT INCLUDED)

#### **INSTALLING BATTERIES**

- 1. Ensure the power switch is 'OFF'.
- 2. Use a Phillips screwdriver to loosen the screw on the battery housing cover.
- 3. Remove the battery housing cover.
- 4. Paying attention to the positive and negative terminals, gently insert three 1.5-Volt 'AAA' batteries (not included).
- 5. Replace the battery cover and fasten the screw.
- 6. Turn the power switch 'ON'.