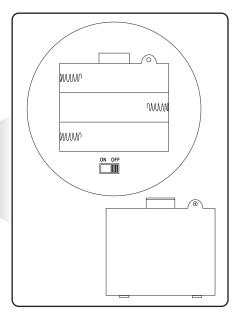

#### **INSTALLING BATTERIES**

- 1. Ensure the power switch is 'OFF'.
- 2. Use a Phillips screwdriver to loosen the screw on the battery housing cover.
- 3. Remove the battery housing cover.
- 4. Paying attention to the positive and negative terminals, gently insert three 1.5-Volt 'AAA' batteries (not included).
- 5. Replace the battery cover and fasten the screw.
- 6. Turn the power switch 'ON'.