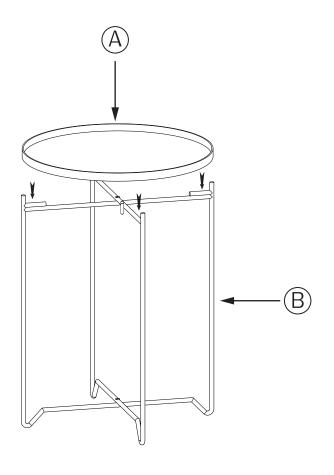

# **Pre-Assembly Information** Model # AXCLAY-04-TL **Part Description** В BASE TOP QTYI QTYI

## Step 1

- I. Place Base Bon a flat, smooth surface.
- 2. Unfold the Base B and ensure all sides are equal distance.

Step 2

I. Place Top (A) on Base (B).