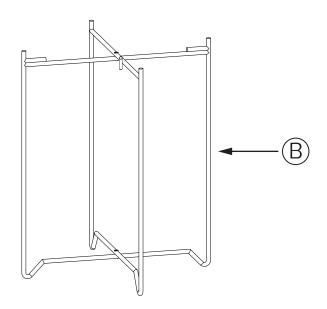

## Step 1

- I. Place Base Bon a flat, smooth surface.
- 2. Unfold the Base B and ensure all sides are equal distance.

Step 2

I. Place Top (A) on Base (B).