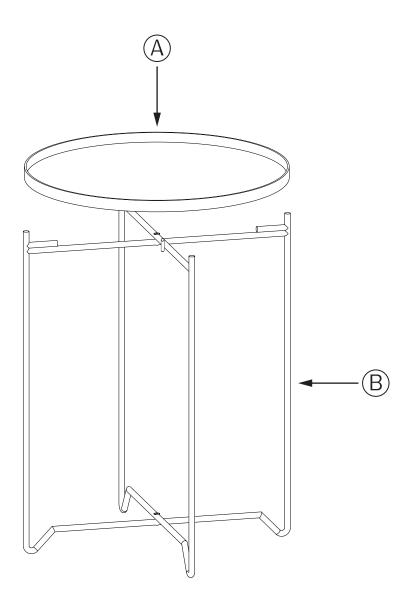

# **Pre-Assembly Information** Model # AXCLAY-04-TL **Part Description** В BASE TOP QTYI QTYI

## Step 1

- I. Place Base Bon a flat, smooth surface.
- 2. Unfold the Base B and ensure all sides are equal distance.

Step 2

I. Place Top (A) on Base (B).