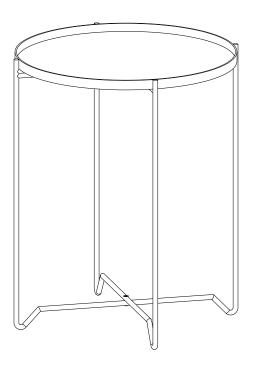

# Layton / Willow / Dudley

#### Side Table

MODEL # AXCLAY-04-TL

# **Pre-Assembly Information** Model # AXCLAY-04-TL **Part Description** В BASE TOP QTYI QTYI