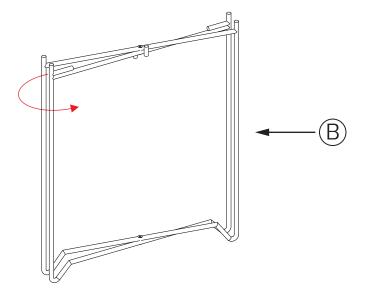

## Step 1

- I. Place Base Bon a flat, smooth surface.
- 2. Unfold the Base B and ensure all sides are equal distance.

Step 2

I. Place Top (A) on Base (B).