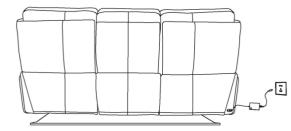

## Seat Open Lumbar Close Headrest Open &Home Button USB Headrest Open Type C Lumbar Open

STEP 1 - Place Bracket into Sleeve and presstop of back down firmly to lock your KD back in place

STEP 3 - Connect the connector from motor to the power cord and transformer

STEP 2 - Connect the wire on back cushion and seat cushion

STEP 4 -Use the hand controller to enjoy your Hooker Furnishing

Do not allow children to play on this mechanism furniture or operate the mechanism. Leg rest folds down on closing so that child could possibly be injured. Always leave in an upright and closed position and keep hands feet clear of mechanism. Only the occupant should operate it.