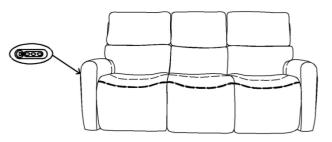

STEP 2 - Connect the wire on back cushion and seat cushion

STEP 4 -Use the hand controller to enjoy your Hooker Furnishing

Do not allow children to play on this mechanism furniture or operate the mechanism. Leg rest folds down on closing so that child could possibly be injured. Always leave in an upright and closed position and keep hands feet clear of mechanism. Only the occupant should operate it.