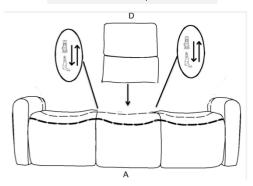

PART LIST

Read all instruction and study the drawing carefully before starting the assembly process .

| NO . | DESCRIPTION            | SKETCH | QTY |
|------|------------------------|--------|-----|
| А    | Seat                   | RE     | 1PC |
| В    | Left Back<br>Cushion   |        | 1PC |
| С    | Right Back<br>Cushion  |        | 1PC |
| D    | Middle Back<br>Cushion |        | 1PC |
| Е    | Power cord             |        | 1PC |

## Seat Open Lumbar Close Headrest Open &Home Button USB Headrest Open Type C Lumbar Open

STEP 1 - Place Bracket into Sleeve and presstop of back down firmly to lock your KD back in place

STEP 3 - Connect the connector from motor to the power cord and transformer

STEP 2 - Connect the wire on back cushion and seat cushion

STEP 4 -Use the hand controller to enjoy your Hooker Furnishing

Do not allow children to play on this mechanism furniture or operate the mechanism. Leg rest folds down on closing so that child could possibly be injured. Always leave in an upright and closed position and keep hands feet clear of mechanism. Only the occupant should operate it.