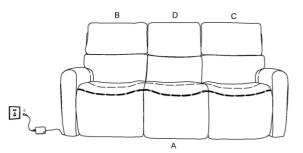

PART LIST

Read all instruction and study the drawing carefully before starting the assembly process .

| NO . | DESCRIPTION            | SKETCH | QTY |
|------|------------------------|--------|-----|
| А    | Seat                   | RE     | 1PC |
| В    | Left Back<br>Cushion   |        | 1PC |
| С    | Right Back<br>Cushion  |        | 1PC |
| D    | Middle Back<br>Cushion |        | 1PC |
| Е    | Power cord             |        | 1PC |

## Seat Open Lumbar Close Headrest Open &Home Button USB Headrest Open Type C Lumbar Open

STEP 1 - Place Bracket into Sleeve and presstop of back down firmly to lock your KD back in place

STEP 3 - Connect the connector from motor to the power cord and transformer

STEP 2 - Connect the wire on back cushion and seat cushion

STEP 4 -Use the hand controller to enjoy your Hooker Furnishing

Do not allow children to play on this mechanism furniture or operate the mechanism. Leg rest folds down on closing so that child could possibly be injured. Always leave in an upright and closed position and keep hands feet clear of mechanism. Only the occupant should operate it.