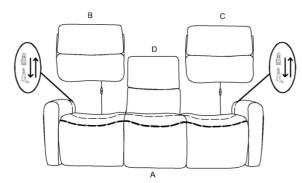

PART LIST

Read all instruction and study the drawing carefully before starting the assembly process .

| NO . | DESCRIPTION            | SKETCH | QTY |
|------|------------------------|--------|-----|
| А    | Seat                   | RE     | 1PC |
| В    | Left Back<br>Cushion   |        | 1PC |
| С    | Right Back<br>Cushion  |        | 1PC |
| D    | Middle Back<br>Cushion |        | 1PC |
| Е    | Power cord             |        | 1PC |

## Seat Open Lumbar Close Headrest Open &Home Button USB Headrest Open Type C Lumbar Open

STEP 1 - Place Bracket into Sleeve and presstop of back down firmly to lock your KD back in place

STEP 3 - Connect the connector from motor to the power cord and transformer

STEP 2 - Connect the wire on back cushion and seat cushion

STEP 4 -Use the hand controller to enjoy your Hooker Furnishing

Do not allow children to play on this mechanism furniture or operate the mechanism. Leg rest folds down on closing so that child could possibly be injured. Always leave in an upright and closed position and keep hands feet clear of mechanism. Only the occupant should operate it.