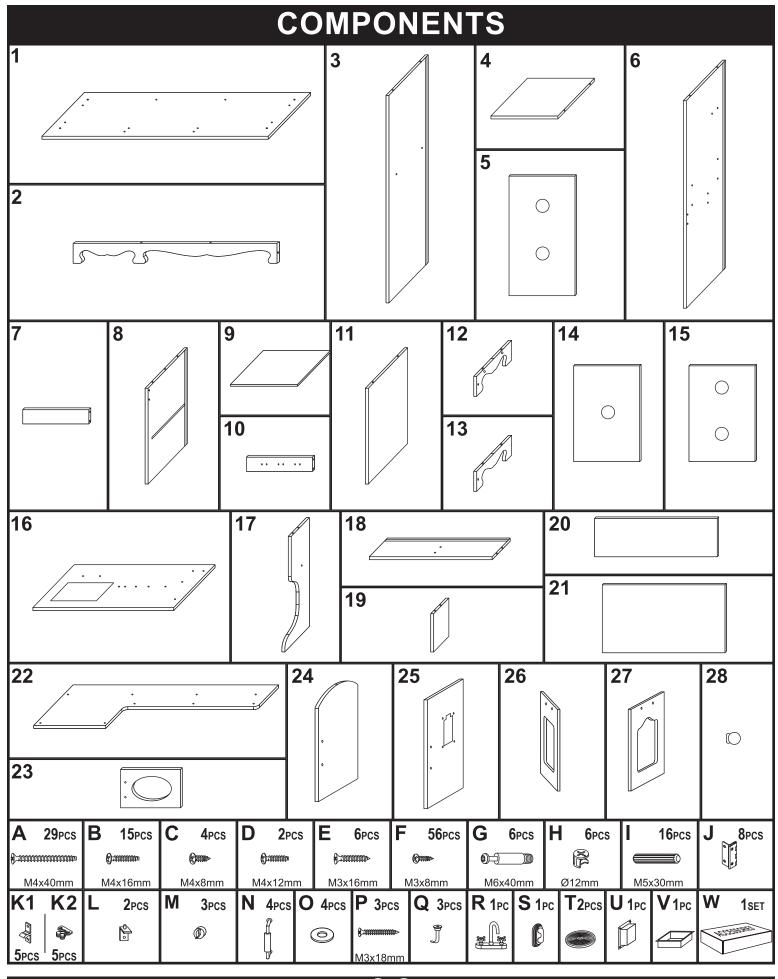

# CHEF SOUNDS KITCHEN PLAYSET TZX-6661

Review all assembly and care information before using this product. Save this manual for future reference. Assemble components on a soft, clean surface to avoid damaging the finish.