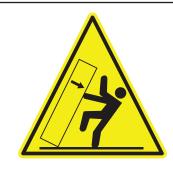

## **WARNING:** PREVENT TIP OVERS!

- Do not allow children to pull, climb, sit, or stand on any part of the playset.
- Never place computers, televisions, or other heavy objects on the playset.
- The playset must be placed on a hard, flat, and level surface.
- If placing next to a wall, we recommend applying a stabilizing strap (not included).
- The playset must be assembled as instructed.