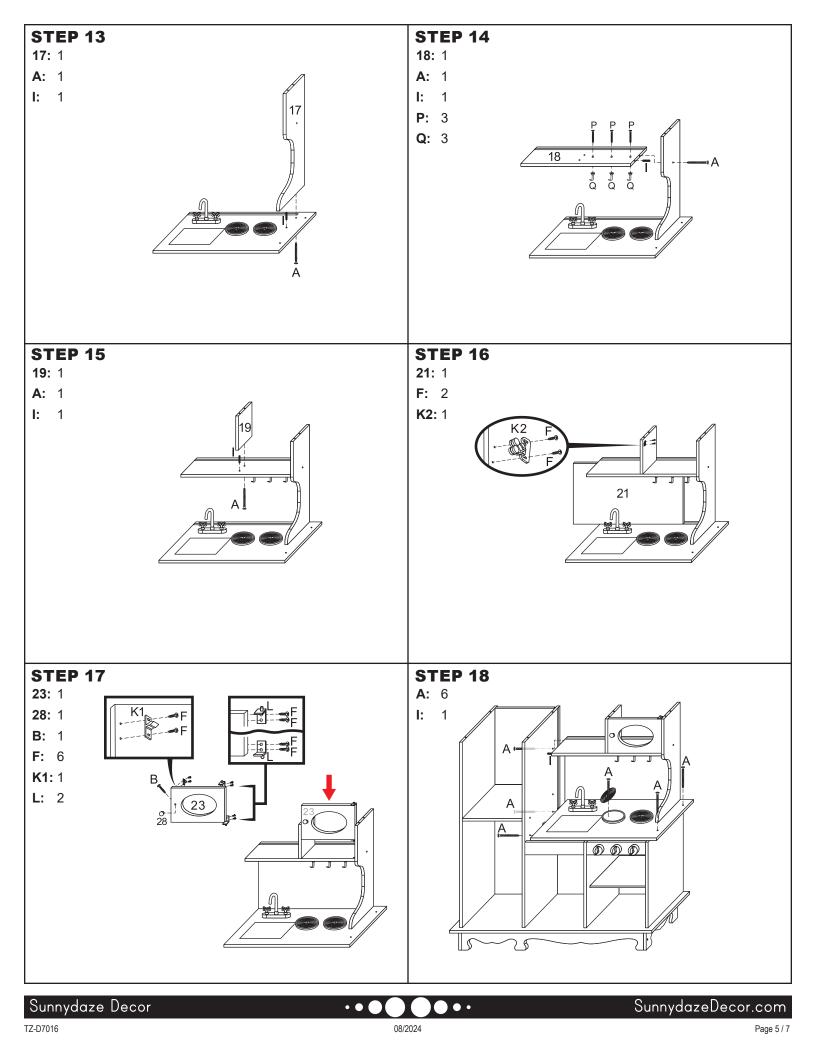

# CHEF SOUNDS KITCHEN PLAYSET TZX-6661

Review all assembly and care information before using this product. Save this manual for future reference. Assemble components on a soft, clean surface to avoid damaging the finish.

**IMPORTANT:** Read all use, care and safety information before allowing children to use this playset. Adult assembly required.