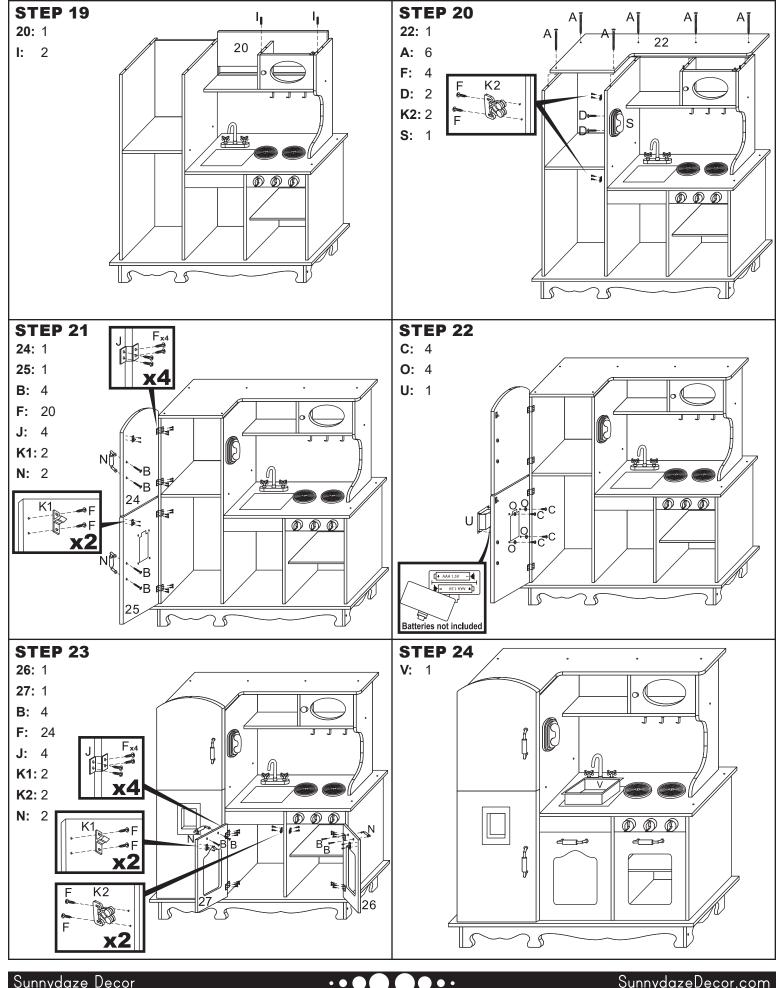

# CHEF SOUNDS KITCHEN PLAYSET TZX-6661

Review all assembly and care information before using this product. Save this manual for future reference. Assemble components on a soft, clean surface to avoid damaging the finish.

**IMPORTANT:** Read all use, care and safety information before allowing children to use this playset. Adult assembly required.