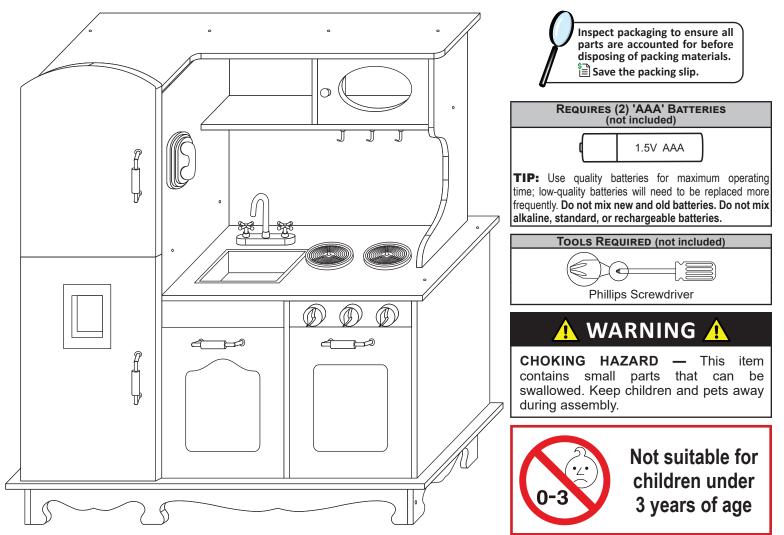

**IMPORTANT:** Read all use, care and safety information before allowing children to use this playset. Adult assembly required.

## 🚹 SAFETY STATEMENTS & WARNINGS 🚹

- For indoor use only.
- Only use this unit on a hard, flat, and level surface.
- Not suitable for children under 3 years of age.
- Supervise children; do not allow children to pull, climb, sit, or stand on any part of the playset.
- Do not allow children to change the batteries.
- Frequently inspect assembly points to ensure components are properly connected. Do not allow children to play with damaged or broken equipment and/or accessories.
- Playset accessories not intended for use with real food.
- · Do not place liquids or hot items directly on the unit.
- · Never use chemicals or abrasive materials to clean the unit.
- · Avoid long-term exposure to sunlight.
- · Avoid placing the unit near heating or cooling vents, long-term exposure to forced air can damage the unit.
- Keep the unit a safe distance away from all heat sources such as, but not limited to, heat vents, gas or electric heaters, fireplaces, etc.
- Promptly remove expelled batteries. Do not mix old and new batteries. Mixing batteries could cause leakage of the acid inside batteries, damaging the unit.
- Remove batteries before the unit is stored or if it will not be used for a long period of time.
- Only use compatible batteries. Incompatible batteries may damage the unit and void the warranty.