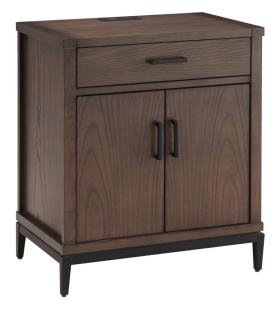

## Julien Assembled Accent-Color Base Nightstand Side Table with AC/USB Charger Coffee Bean/Matte Black

## SPECIFICATIONS

| MATERIAL CONSTRUCTION:     | Wood                           |
|----------------------------|--------------------------------|
| ASSEMBLY REQUIRED:         | Yes                            |
| TOOLS NEEDED FOR ASSEMBLY: | Allen Wrench                   |
| ASSEMBLED DIMENSIONS:      | 28.25" H × 15.9" L × 23.75" W  |
| ASSEMBLED WEIGHT:          | 46.3 lbs.                      |
| ADJUSTABLE SHELVES:        | No                             |
| TOP MATERIAL:              | MDF + US Ash                   |
| SIDES MATERIAL:            | MDF                            |
| BACK PANEL MATERIAL:       | MDF                            |
| LEG MATERIAL:              | Iron                           |
| FINISH TYPE:               | Stained                        |
| DRAWER BOX MATERIAL:       | Plywood                        |
| DRAWER FACE MATERIAL:      | MDF                            |
| AC/USB PORT:               | Included on Top                |
| DRAWER DIMENSIONS:         | 2.52" H x 18.58" W x 9.57" D   |
|                            | ONE TOOL<br>INSTALLATION TYPE: |
|                            |                                |