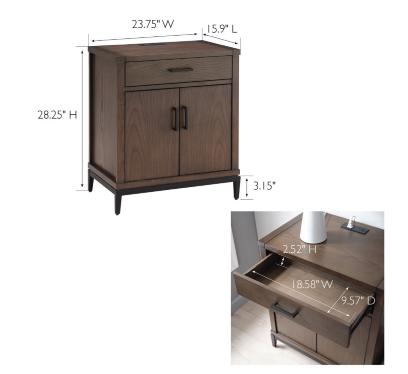

## SPECIFICATIONS

| MATERIAL CONSTRUCTION:     | Wood                           |
|----------------------------|--------------------------------|
| ASSEMBLY REQUIRED:         | Yes                            |
| TOOLS NEEDED FOR ASSEMBLY: | Allen Wrench                   |
| ASSEMBLED DIMENSIONS:      | 28.25" H × 15.9" L × 23.75" W  |
| ASSEMBLED WEIGHT:          | 46.3 lbs.                      |
| ADJUSTABLE SHELVES:        | No                             |
| TOP MATERIAL:              | MDF + US Ash                   |
| SIDES MATERIAL:            | MDF                            |
| BACK PANEL MATERIAL:       | MDF                            |
| LEG MATERIAL:              | Iron                           |
| FINISH TYPE:               | Stained                        |
| DRAWER BOX MATERIAL:       | Plywood                        |
| DRAWER FACE MATERIAL:      | MDF                            |
| AC/USB PORT:               | Included on Top                |
| DRAWER DIMENSIONS:         | 2.52" H x 18.58" W x 9.57" D   |
|                            | ONE TOOL<br>INSTALLATION TYPE: |
|                            |                                |