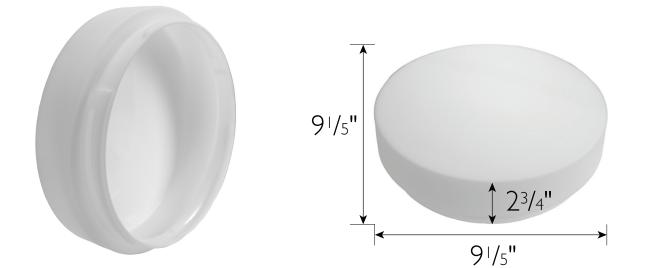

## **SPECIFICATIONS**

| BULB INCLUDED:        | Yes         |
|-----------------------|-------------|
| GLASS/SHADE MATERIAL: | Glass       |
| GLASS/SHADE TYPE:     | Frosted     |
| GLASS/SHADE COLOR:    | White       |
| GLASS/SHADE MOUNTING: | Thumb Screw |
| ASSEMBLED HEIGHT:     | 2.75 in.    |
| ASSEMBLED LENGTH:     | 9.17 in.    |
| ASSEMBLED WIDTH:      | 9.17 in.    |
| ASSEMBLED WEIGHT:     | .65 lb      |