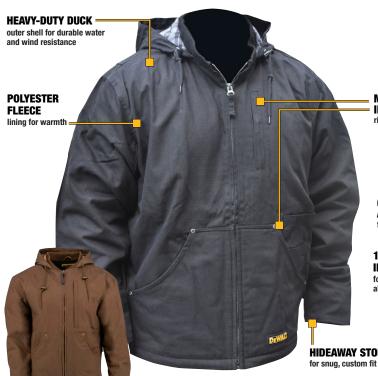

### **FLANNEL LINED HOOD**

with integrated drawstring cord

**MULTIPLE POCKETS INCLUDING FLEECE LINED** riveted front pouch pockets

## GUSSETED UNDERARMS AND STRETCH BACK

for full range of movement

#### 1 UPPER & 1 LOWER **INTERIOR POCKET**

for secure storage or alternate battery location

**HIDEAWAY STORM CUFFS** 