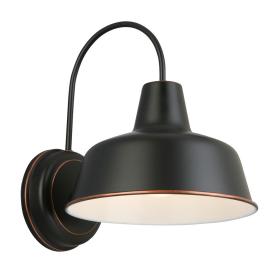

## Mason | Light Outdoor Wall Light 10" Oil Rubbed Bronze

**ASSEMBLED DIMENSIONS:** 10.38" L  $\times$  13.13" H  $\times$  12.63" D

WEIGHT: 1.65 lbs.

**BACKPLATE DIMENSIONS:**  $6.13" \text{ H} \times 6.13" \text{ W}$ 

CANOPY CEILING DIMENSIONS: N/A

GLASS/SHADE DIMENSIONS:  $7"H \times 10.38" D$ 

GLASS/SHADE MATERIAL: Metal GLASS/SHADE TYPE: N/A

GLASS/SHADE COLOR: Oil Rubbed Bronze

LED BRIGHTNESS (LUMENS): N/A

LED COLOR CORRELATED TEMPERATURE (CCT): N/A

LED COLOR RENDERING INDEX (CRI): N/A

LED EFFICACY: N/A