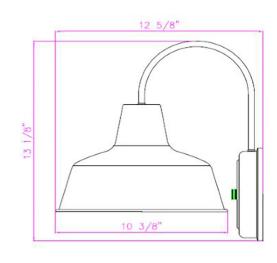

**ASSEMBLED DIMENSIONS:** 10.38" L  $\times$  13.13" H  $\times$  12.63" D

WEIGHT: 1.65 lbs.

**BACKPLATE DIMENSIONS:**  $6.13" \text{ H} \times 6.13" \text{ W}$ 

CANOPY CEILING DIMENSIONS: N/A

GLASS/SHADE DIMENSIONS:  $7"H \times 10.38" D$ 