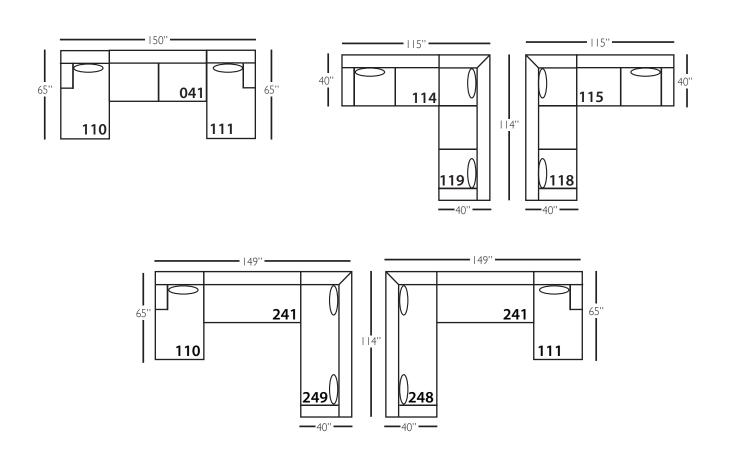

## **Aberdeen Sectional**

| Standard Features                               | P603-010<br>Corner | P603-041<br>Large Armless | P603-061<br>Small Armless | P603-110/111<br>Right/Left Chaise | P603-114/115<br>Right/Left Two<br>Seated End | P603-118/119<br>Right/Left Three<br>Seated End w/ Corner |
|-------------------------------------------------|--------------------|---------------------------|---------------------------|-----------------------------------|----------------------------------------------|----------------------------------------------------------|
| Loose Pillow Back                               | 1                  | <b>✓</b>                  | ✓                         | ✓                                 | ✓                                            | ✓                                                        |
| One 22" Non-Welted Down-Blend Throw Pillow (TP) | 1                  | N/A                       | N/A                       | ✓                                 | ✓                                            | <b>√</b> (2)                                             |
| Wooden Leg Finish Choices                       | 1                  | 1                         | 1                         | 1                                 | /                                            | ✓                                                        |
| Harmony Cushion                                 | 1                  | 1                         | ✓                         | ✓                                 | ✓                                            | ✓                                                        |
| Suspension System                               | sinuous            | sinuous                   | sinuous                   | sinuous                           | sinuous                                      | sinuous                                                  |
| Options - See Price List for Prices             |                    |                           |                           |                                   |                                              |                                                          |
| Extra Throw Pillows (XP)                        | 1                  | N/A                       | N/A                       | 1                                 | 1                                            | ✓                                                        |
| Cloud Cushion                                   | 1                  | /                         | ✓                         | ✓                                 | ✓                                            | ✓                                                        |

## **Aberdeen Bench Sectional**

| Standard Features                               | P603-010<br>Corner | P603-241<br>Large Armless | P603-061<br>Small Armless | P603-110/111<br>Right/Left Chaise | P603-244/245<br>Right/Left Two<br>Seated End | P603-248/249<br>Right/Left Three<br>Seated End w/ Corner |
|-------------------------------------------------|--------------------|---------------------------|---------------------------|-----------------------------------|----------------------------------------------|----------------------------------------------------------|
| Loose Pillow Back                               | 1                  | ✓                         | /                         | /                                 | ✓                                            | ✓                                                        |
| One 22" Non-Welted Down-Blend Throw Pillow (TP) | 1                  | N/A                       | N/A                       | ✓                                 | ✓                                            | <b>√</b> (2)                                             |
| Wooden Leg Finish Choices                       | 1                  | ✓                         | 1                         | 1                                 | ✓                                            | ✓                                                        |
| Harmony Cushion                                 | 1                  | ✓                         | 1                         | ✓                                 | ✓                                            | ✓                                                        |
| Suspension System                               | sinuous            | sinuous                   | sinuous                   | sinuous                           | sinuous                                      | sinuous                                                  |
| Options - See Price List for Prices             |                    |                           |                           |                                   |                                              |                                                          |
| Extra Throw Pillows (XP)                        | ✓                  | N/A                       | N/A                       | 1                                 | ✓                                            | ✓                                                        |
| Cloud Cushion                                   | 1                  | ✓                         | 1                         | ✓                                 | ✓                                            | ✓                                                        |