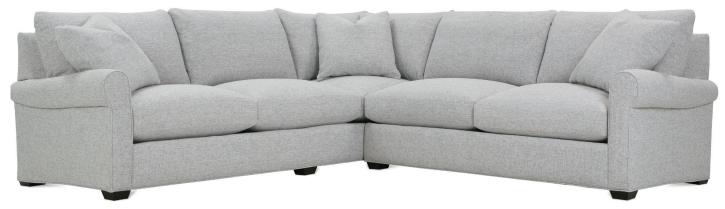

## **Aberdeen Sectional**

Shown in fabric 11798-10, throw pillow fabric (TP) 11798-10, Espresso wood finish.

Pieces shown: P603-118, P603-115

Overall Height: 39" Seat Height: 22" Seat Depth: 23" Arm Height: 27"