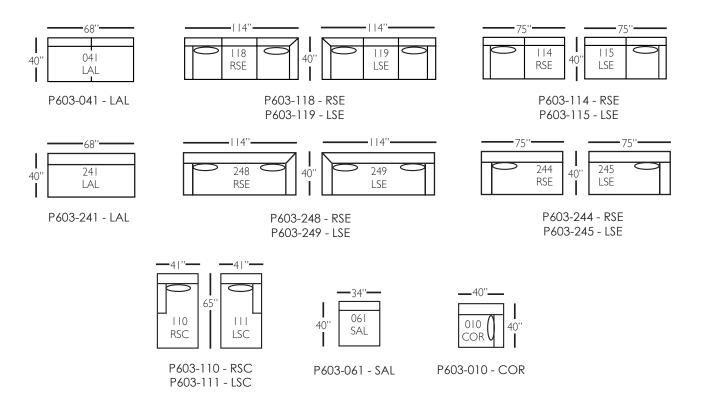

## **Aberdeen Sectional**

| Standard Features                               | P603-010<br>Corner | P603-041<br>Large Armless | P603-061<br>Small Armless | P603-110/111<br>Right/Left Chaise | P603-114/115<br>Right/Left Two<br>Seated End | P603-118/119<br>Right/Left Three<br>Seated End w/ Corner |
|-------------------------------------------------|--------------------|---------------------------|---------------------------|-----------------------------------|----------------------------------------------|----------------------------------------------------------|
| Loose Pillow Back                               | 1                  | <b>✓</b>                  | ✓                         | ✓                                 | ✓                                            | ✓                                                        |
| One 22" Non-Welted Down-Blend Throw Pillow (TP) | 1                  | N/A                       | N/A                       | ✓                                 | ✓                                            | <b>√</b> (2)                                             |
| Wooden Leg Finish Choices                       | 1                  | 1                         | 1                         | 1                                 | /                                            | ✓                                                        |
| Harmony Cushion                                 | 1                  | 1                         | ✓                         | ✓                                 | ✓                                            | ✓                                                        |
| Suspension System                               | sinuous            | sinuous                   | sinuous                   | sinuous                           | sinuous                                      | sinuous                                                  |
| Options - See Price List for Prices             |                    |                           |                           |                                   |                                              |                                                          |
| Extra Throw Pillows (XP)                        | 1                  | N/A                       | N/A                       | 1                                 | 1                                            | ✓                                                        |
| Cloud Cushion                                   | 1                  | /                         | ✓                         | ✓                                 | ✓                                            | ✓                                                        |

## **Aberdeen Bench Sectional**

| Standard Features                               | P603-010<br>Corner | P603-241<br>Large Armless | P603-061<br>Small Armless | P603-110/111<br>Right/Left Chaise | P603-244/245<br>Right/Left Two<br>Seated End | P603-248/249<br>Right/Left Three<br>Seated End w/ Corner |
|-------------------------------------------------|--------------------|---------------------------|---------------------------|-----------------------------------|----------------------------------------------|----------------------------------------------------------|
| Loose Pillow Back                               | 1                  | ✓                         | /                         | /                                 | ✓                                            | ✓                                                        |
| One 22" Non-Welted Down-Blend Throw Pillow (TP) | 1                  | N/A                       | N/A                       | ✓                                 | ✓                                            | <b>√</b> (2)                                             |
| Wooden Leg Finish Choices                       | 1                  | ✓                         | 1                         | 1                                 | ✓                                            | ✓                                                        |
| Harmony Cushion                                 | 1                  | ✓                         | 1                         | ✓                                 | ✓                                            | ✓                                                        |
| Suspension System                               | sinuous            | sinuous                   | sinuous                   | sinuous                           | sinuous                                      | sinuous                                                  |
| Options - See Price List for Prices             |                    |                           |                           |                                   |                                              |                                                          |
| Extra Throw Pillows (XP)                        | ✓                  | N/A                       | N/A                       | 1                                 | ✓                                            | ✓                                                        |
| Cloud Cushion                                   | 1                  | ✓                         | 1                         | ✓                                 | ✓                                            | ✓                                                        |