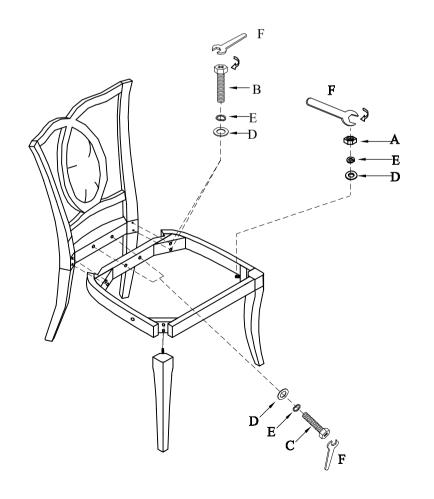

## HARDWARE PACK

| PART              | T LIST |
|-------------------|--------|
| $I \cap I \cap I$ |        |

| NO. | DRAWING    | DESCRIPTION | SIZE                                | QTY   | NO. | DRAWING | DESCRIPTION  | QTY  |
|-----|------------|-------------|-------------------------------------|-------|-----|---------|--------------|------|
| Α   | <b>(P)</b> | Nut         | 5/16"×12                            | 4pcs  | 1   |         | Chair back   | 1pc  |
| В   |            | Bolt        | $\frac{5}{16}$ "×2- $\frac{1}{2}$ " | 4pcs  | 2   |         | Seat Cushion | 1pc  |
| С   |            | Bolt        | <u>5</u> " <b>×2</b> "              | 2pcs  | 3   |         | Front leg    | 2pcs |
| D   |            | Flat washer | <u>5</u> "×19×2                     | 10pcs |     |         |              |      |
| Е   | ٨          | Lock washer | 5/16"×12×3                          | 10pcs |     |         |              |      |
| F   | 5          | Wrench      | 12mm                                | 1pc   |     |         |              |      |