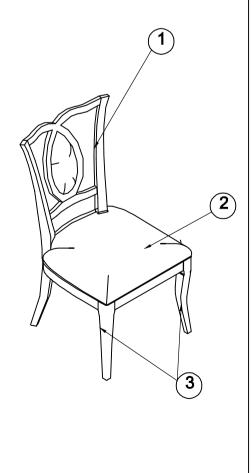

## HARDWARE PACK

| PART              | T LIST |
|-------------------|--------|
| $I \cap I \cap I$ |        |

| NO. | DRAWING    | DESCRIPTION | SIZE                                | QTY   | NO. | DRAWING | DESCRIPTION  | QTY  |
|-----|------------|-------------|-------------------------------------|-------|-----|---------|--------------|------|
| Α   | <b>(P)</b> | Nut         | 5/16"×12                            | 4pcs  | 1   |         | Chair back   | 1pc  |
| В   |            | Bolt        | $\frac{5}{16}$ "×2- $\frac{1}{2}$ " | 4pcs  | 2   |         | Seat Cushion | 1pc  |
| С   |            | Bolt        | <u>5</u> " <b>×2</b> "              | 2pcs  | 3   |         | Front leg    | 2pcs |
| D   |            | Flat washer | <u>5</u> "×19×2                     | 10pcs |     |         |              |      |
| Е   | ٨          | Lock washer | 5/16"×12×3                          | 10pcs |     |         |              |      |
| F   | 5          | Wrench      | 12mm                                | 1pc   |     |         |              |      |