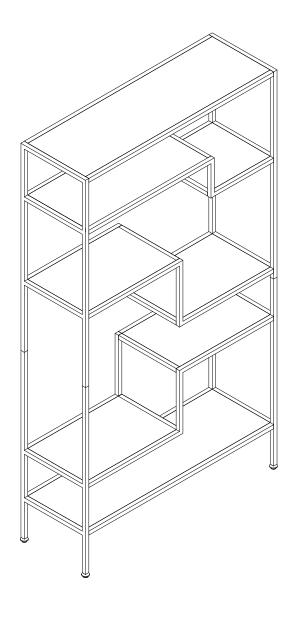

# **TEAMSON** HOME

Versanora - Marmo Large 5-Tier Display Shelf - Marble Finish / Brass

**VNF-00035** 











<sup>\*\*</sup> Got questions? Please have your product code (on the first page of this instruction, e.g. TD-12345A) and the order number ready, give us a call or email us through our customer care support! We are always ready to assist you!

# **企 TEAMSON** HOME



### Warranty sign up

# www.teamsonhome.com

Serving you well gives us great joy!

**USA** .... +1(800)935-3959

Mon - Fri 10:00am ~ 2:00pm EST ⊠ support@teamson.com

**EU/UK··· +44(0)1952-916-050** 

Mon - Thu 9:00am ~ 5:00pm GMT Friday 9:00am ~ 4:00pm GMT ⊠ support@teamson.co.uk

ASIA··· 深圳办公室:

+86(0755)8885-3558.分机号108

Mon - Sat 9:00am ~ 5:00pm GMT+8

⋈ sales\_ec@teamson.com

台北辦公室:

+886(2)2556-6268

### Product Parts









#### **A** Care Instructions

Dust surface with a dry soft cloth.

Do not use window cle