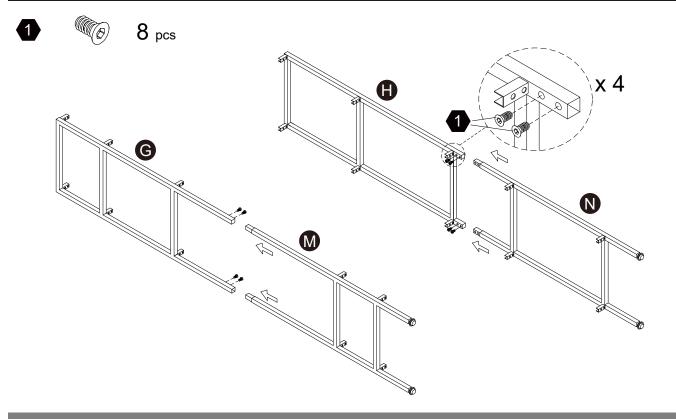

⊠ support@teamson.com

**EU/UK··· +44(0)1952-916-050** 

Mon - Thu 9:00am ~ 5:00pm GMT Friday 9:00am ~ 4:00pm GMT ⊠ support@teamson.co.uk

ASIA··· 深圳办公室:

+86(0755)8885-3558.分机号108

Mon - Sat 9:00am ~ 5:00pm GMT+8

⋈ sales\_ec@teamson.com

台北辦公室:

+886(2)2556-6268

### Product Parts









#### **A** Care Instructions

Dust surface with a dry soft cloth.

Do not use window cleaners or cleaning abrasives as they will scratch the surface and could damage the protective coating





Small parts and sharp edges may be present prior to assembly.

### Hardware















48+2<sub>pcs</sub>



#7\*10mm

36+2 pcs



**Ø16mm** 

 $36+2_{pcs}$ 



1 pc





 $2 \, \mathsf{pcs}$ 



 $2 \, \mathsf{pcs}$ 







#5\*38mm

2 pcs

 $2 \, \mathsf{pcs}$ 



## Step 1



### Step 2





### Step 3











 $28\;\mathsf{pcs}$ 













36 pcs 36 pcs





















2 pcs