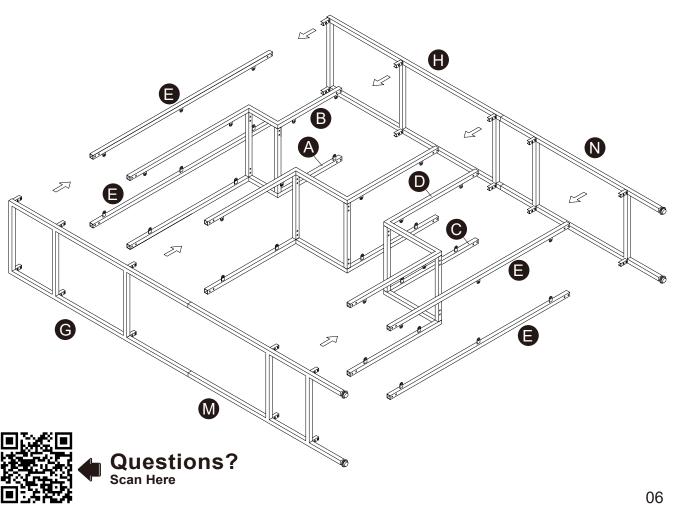

upport@teamson.com

**EU/UK··· +44(0)1952-916-050** 

Mon - Thu 9:00am ~ 5:00pm GMT Friday 9:00am ~ 4:00pm GMT ⊠ support@teamson.co.uk

ASIA··· 深圳办公室:

+86(0755)8885-3558.分机号108

Mon - Sat 9:00am ~ 5:00pm GMT+8

⋈ sales\_ec@teamson.com

台北辦公室:

+886(2)2556-6268

### Product Parts









#### **A** Care Instructions

Dust surface with a dry soft cloth.

Do not use window cleaners or cleaning abrasives as they will scratch the surface and could damage the protective coating





Small parts and sharp edges may be present prior to assembly.

### Hardware















48+2<sub>pcs</sub>



#7\*10mm

36+2 pcs



**Ø16mm** 

 $36+2_{pcs}$ 



1 pc





 $2 \, \mathsf{pcs}$ 



 $2 \, \mathsf{pcs}$ 







#5\*38mm

2 pcs

 $2 \, \mathsf{pcs}$ 



## Step 1



### Step 2





### Step 3











 $28\;\mathsf{pcs}$ 













36 pcs 36 pcs





















2 pcs