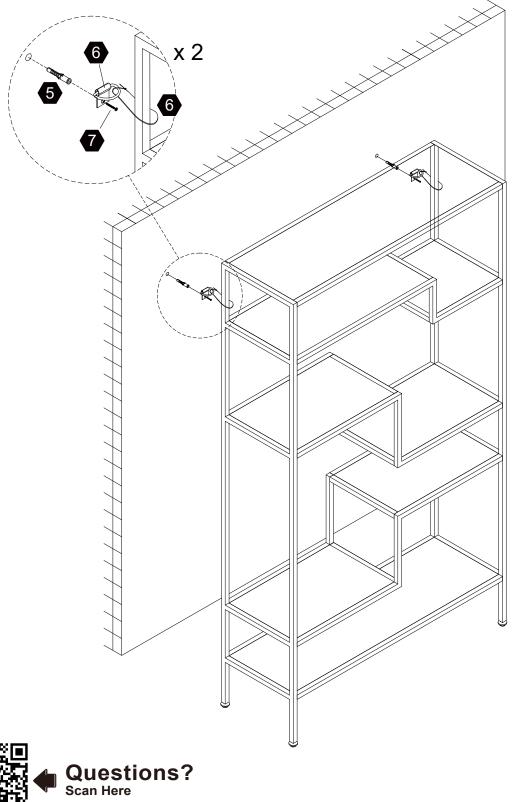

T Friday 9:00am ~ 4:00pm GMT ⊠ support@teamson.co.uk

ASIA··· 深圳办公室:

+86(0755)8885-3558.分机号108

Mon - Sat 9:00am ~ 5:00pm GMT+8

⋈ sales\_ec@teamson.com

台北辦公室:

+886(2)2556-6268

### Product Parts









#### **A** Care Instructions

Dust surface with a dry soft cloth.

Do not use window cleaners or cleaning abrasives as they will scratch the surface and could damage the protective coating





Small parts and sharp edges may be present prior to assembly.

### Hardware















48+2<sub>pcs</sub>



#7\*10mm

36+2 pcs



**Ø16mm** 

 $36+2_{pcs}$ 



1 pc





 $2 \, \mathsf{pcs}$ 



 $2 \, \mathsf{pcs}$ 







#5\*38mm

2 pcs

 $2 \, \mathsf{pcs}$ 



## Step 1



### Step 2





### Step 3











 $28\;\mathsf{pcs}$ 













36 pcs 36 pcs





















2 pcs