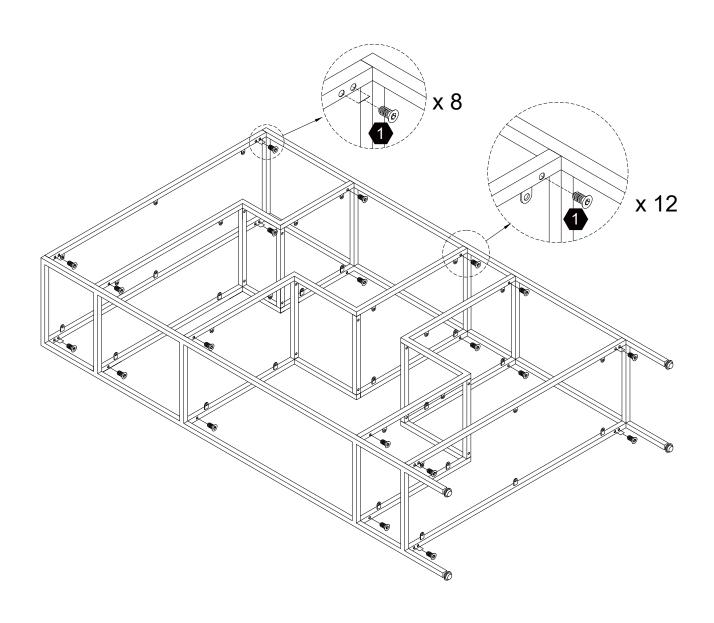

·· +44(0)1952-916-050** 

Mon - Thu 9:00am ~ 5:00pm GMT Friday 9:00am ~ 4:00pm GMT ⊠ support@teamson.co.uk

ASIA··· 深圳办公室:

+86(0755)8885-3558.分机号108

Mon - Sat 9:00am ~ 5:00pm GMT+8

⋈ sales\_ec@teamson.com

台北辦公室:

+886(2)2556-6268

### Product Parts









#### **A** Care Instructions

Dust surface with a dry soft cloth.

Do not use window cleaners or cleaning abrasives as they will scratch the surface and could damage the protective coating





Small parts and sharp edges may be present prior to assembly.

### Hardware















48+2<sub>pcs</sub>



#7\*10mm

36+2 pcs



**Ø16mm** 

 $36+2_{pcs}$ 



1 pc





 $2 \, \mathsf{pcs}$ 



 $2 \, \mathsf{pcs}$ 







#5\*38mm

2 pcs

 $2 \, \mathsf{pcs}$ 



## Step 1



### Step 2





### Step 3











 $28\;\mathsf{pcs}$ 













36 pcs 36 pcs





















2 pcs