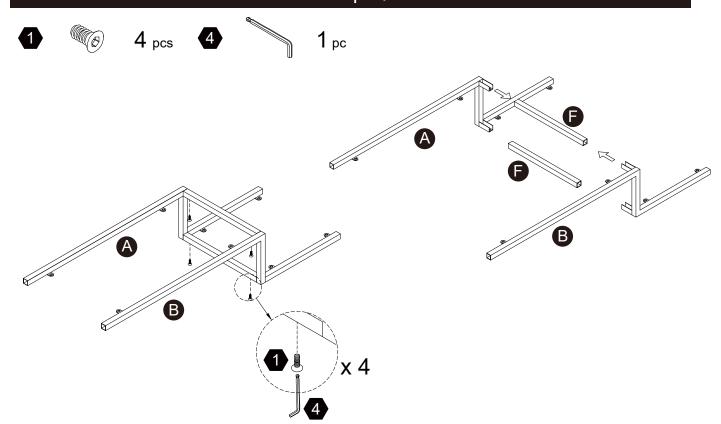

Mon - Fri 10:00am ~ 2:00pm EST ⊠ support@teamson.com

**EU/UK··· +44(0)1952-916-050** 

Mon - Thu 9:00am ~ 5:00pm GMT Friday 9:00am ~ 4:00pm GMT ⊠ support@teamson.co.uk

ASIA··· 深圳办公室:

+86(0755)8885-3558.分机号108

Mon - Sat 9:00am ~ 5:00pm GMT+8

⋈ sales\_ec@teamson.com

台北辦公室:

+886(2)2556-6268

### Product Parts









#### **A** Care Instructions

Dust surface with a dry soft cloth.

Do not use window cleaners or cleaning abrasives as they will scratch the surface and could damage the protective coating





Small parts and sharp edges may be present prior to assembly.

### Hardware















48+2<sub>pcs</sub>



#7\*10mm

36+2 pcs



**Ø16mm** 

 $36+2_{pcs}$ 



1 pc





 $2 \, \mathsf{pcs}$ 



 $2 \, \mathsf{pcs}$ 







#5\*38mm

2 pcs

 $2 \, \mathsf{pcs}$ 



## Step 1



### Step 2





### Step 3











 $28\;\mathsf{pcs}$ 













36 pcs 36 pcs





















2 pcs