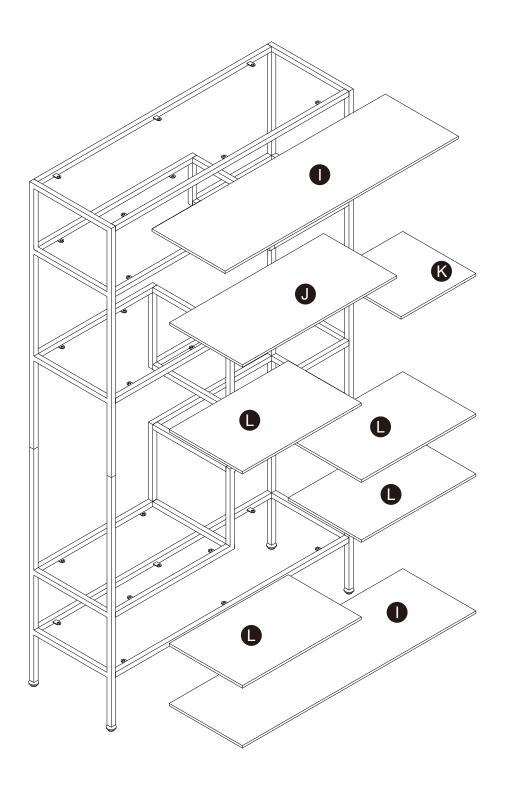

44(0)1952-916-050** 

Mon - Thu 9:00am ~ 5:00pm GMT Friday 9:00am ~ 4:00pm GMT ⊠ support@teamson.co.uk

ASIA··· 深圳办公室:

+86(0755)8885-3558.分机号108

Mon - Sat 9:00am ~ 5:00pm GMT+8

⋈ sales\_ec@teamson.com

台北辦公室:

+886(2)2556-6268

### Product Parts









#### **A** Care Instructions

Dust surface with a dry soft cloth.

Do not use window cleaners or cleaning abrasives as they will scratch the surface and could damage the protective coating





Small parts and sharp edges may be present prior to assembly.

### Hardware















48+2<sub>pcs</sub>



#7\*10mm

36+2 pcs



**Ø16mm** 

 $36+2_{pcs}$ 



1 pc





 $2 \, \mathsf{pcs}$ 



 $2 \, \mathsf{pcs}$ 







#5\*38mm

2 pcs

 $2 \, \mathsf{pcs}$ 



## Step 1



### Step 2





### Step 3











 $28\;\mathsf{pcs}$ 













36 pcs 36 pcs





















2 pcs