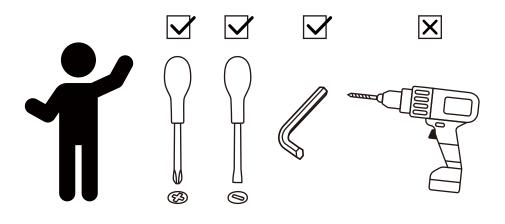

#### **A** Care Instructions

Dust surface with a dry soft cloth.

Do not use window cleaners or cleaning abrasives as they will scratch the surface and could damage the protective coating

Small parts and sharp edges may be present prior to assembly.