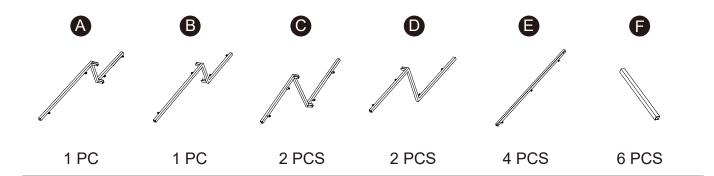

### Hardware

48+2<sub>pcs</sub>

#7\*10mm

36+2 pcs

**Ø16mm** 

 $36+2_{pcs}$ 

1 pc

 $2 \, \mathsf{pcs}$ 

 $2 \, \mathsf{pcs}$ 

#5\*38mm

2 pcs

 $2 \, \mathsf{pcs}$ 