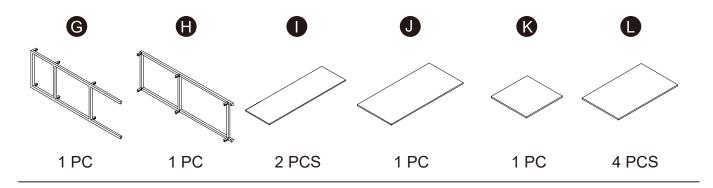

HOME

Versanora - Marmo Large 5-Tier Display Shelf - Marble Finish / Brass

**VNF-00035** 











<sup>\*\*</sup> Got questions? Please have your product code (on the first page of this instruction, e.g. TD-12345A) and the order number ready, give us a call or email us through our customer care support! We are always ready to assist you!

# **企 TEAMSON** HOME



### Warranty sign up

# www.teamsonhome.com

Serving you well gives us great joy!

**USA** .... +1(800)935-3959

Mon - Fri 10:00am ~ 2:00pm EST ⊠ support@teamson.com

**EU/UK··· +44(0)1952-916-050** 

Mon - Thu 9:00am ~ 5:00pm GMT Friday 9:00am ~ 4:00pm GMT ⊠ support@teamson.co.uk

ASIA··· 深圳办公室:

+86(0755)8885-3558.分机号108

Mon - Sat 9:00am ~ 5:00pm GMT+8

⋈ sales\_ec@teamson.com

台北辦公室:

+886(2)2556-6268

### Product Parts









#### **A** Care Instructions

Dust surface with a dry soft cloth.

Do not use window cleaners or cleaning abrasives as they will scratch the surface and could damage the protective coating





Small parts and sharp edges may be present prior to assembly.

### Hardware















48+2<sub>pcs</sub>



#7\*10mm

36+2 pcs



**Ø16mm** 

 $36+2_{pcs}$ 



1 pc





 $2 \, \mathsf{pcs}$ 



 $2 \, \mathsf{pcs}$ 







#5\*38mm

2 pcs

 $2 \, \mathsf{pcs}$ 



## Step 1



### Step 2





### Step 3











 $28\;\mathsf{pcs}$ 













36 pcs 36 pcs





















2 pcs