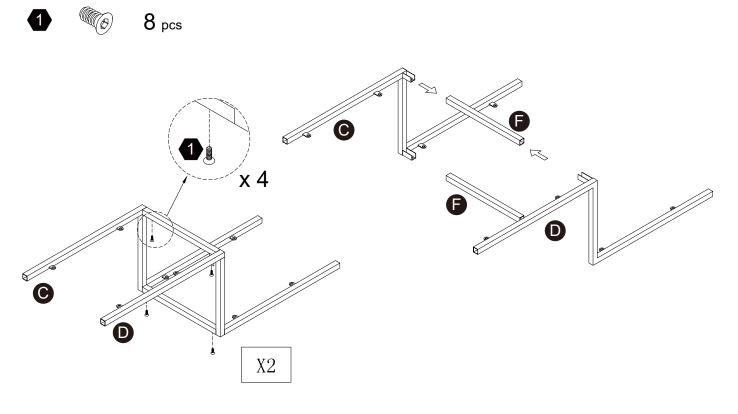

0am ~ 2:00pm EST ⊠ support@teamson.com

**EU/UK··· +44(0)1952-916-050** 

Mon - Thu 9:00am ~ 5:00pm GMT Friday 9:00am ~ 4:00pm GMT ⊠ support@teamson.co.uk

ASIA··· 深圳办公室:

+86(0755)8885-3558.分机号108

Mon - Sat 9:00am ~ 5:00pm GMT+8

⋈ sales\_ec@teamson.com

台北辦公室:

+886(2)2556-6268

### Product Parts









#### **A** Care Instructions

Dust surface with a dry soft cloth.

Do not use window cleaners or cleaning abrasives as they will scratch the surface and could damage the protective coating





Small parts and sharp edges may be present prior to assembly.

### Hardware















48+2<sub>pcs</sub>



#7\*10mm

36+2 pcs



**Ø16mm** 

 $36+2_{pcs}$ 



1 pc





 $2 \, \mathsf{pcs}$ 



 $2 \, \mathsf{pcs}$ 







#5\*38mm

2 pcs

 $2 \, \mathsf{pcs}$ 



## Step 1



### Step 2





### Step 3











 $28\;\mathsf{pcs}$ 













36 pcs 36 pcs





















2 pcs