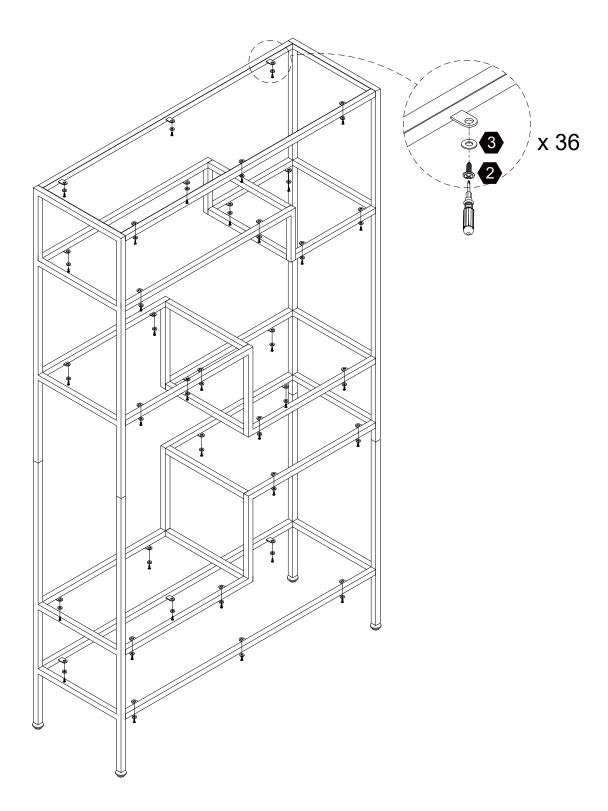

Thu 9:00am ~ 5:00pm GMT Friday 9:00am ~ 4:00pm GMT ⊠ support@teamson.co.uk

ASIA··· 深圳办公室:

+86(0755)8885-3558.分机号108

Mon - Sat 9:00am ~ 5:00pm GMT+8

⋈ sales\_ec@teamson.com

台北辦公室:

+886(2)2556-6268

### Product Parts









#### **A** Care Instructions

Dust surface with a dry soft cloth.

Do not use window cleaners or cleaning abrasives as they will scratch the surface and could damage the protective coating





Small parts and sharp edges may be present prior to assembly.

### Hardware















48+2<sub>pcs</sub>



#7\*10mm

36+2 pcs



**Ø16mm** 

 $36+2_{pcs}$ 



1 pc





 $2 \, \mathsf{pcs}$ 



 $2 \, \mathsf{pcs}$ 







#5\*38mm

2 pcs

 $2 \, \mathsf{pcs}$ 



## Step 1



### Step 2





### Step 3











 $28\;\mathsf{pcs}$ 













36 pcs 36 pcs





















2 pcs