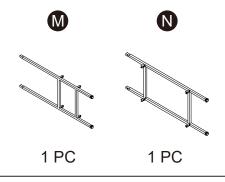

ME

Versanora - Marmo Large 5-Tier Display Shelf - Marble Finish / Brass

**VNF-00035** 











<sup>\*\*</sup> Got questions? Please have your product code (on the first page of this instruction, e.g. TD-12345A) and the order number ready, give us a call or email us through our customer care support! We are always ready to assist you!

# **企 TEAMSON** HOME



### Warranty sign up

# www.teamsonhome.com

Serving you well gives us great joy!

**USA** .... +1(800)935-3959

Mon - Fri 10:00am ~ 2:00pm EST ⊠ support@teamson.com

**EU/UK··· +44(0)1952-916-050** 

Mon - Thu 9:00am ~ 5:00pm GMT Friday 9:00am ~ 4:00pm GMT ⊠ support@teamson.co.uk

ASIA··· 深圳办公室:

+86(0755)8885-3558.分机号108

Mon - Sat 9:00am ~ 5:00pm GMT+8

⋈ sales\_ec@teamson.com

台北辦公室:

+886(2)2556-6268

### Product Parts









#### **A** Care Instructions

Dust surface with a dry soft cloth.

Do not use window cleaners or cleaning abrasives as they will scratch the surface and could damage the protective coating





Small parts and sharp edges may be present prior to assembly.

### Hardware















48+2<sub>pcs</sub>



#7\*10mm

36+2 pcs



**Ø16mm** 

 $36+2_{pcs}$ 



1 pc





 $2 \, \mathsf{pcs}$ 



 $2 \, \mathsf{pcs}$ 







#5\*38mm

2 pcs

 $2 \, \mathsf{pcs}$ 



## Step 1



### Step 2





### Step 3











 $28\;\mathsf{pcs}$ 













36 pcs 36 pcs





















2 pcs