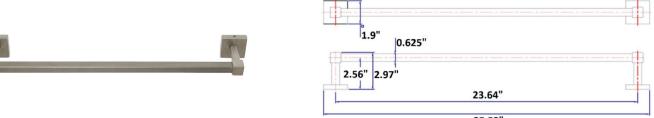

## Karsen Towel Bar 24" Satin Nickel

25.53"

## **SPECIFICATIONS**

| MATERIAL CONSTRUCTION:         | Zinc                         |
|--------------------------------|------------------------------|
| PVD FINISH:                    | No                           |
| ASSEMBLY REQUIRED:             | Yes                          |
| TOOLS NEEDED FOR INSTALLATION: | Screwdriver                  |
| ASSEMBLED DIMENSIONS:          | 3.63" H x 26.75" L x 2.75" D |
| ASSEMBLED WEIGHT:              | 1.87 lbs.                    |
| MIN. LENGTH:                   | N/A                          |
| MAX LENGTH:                    | N/A                          |
| SCREWS INCLUDED:               | Yes                          |
| DRYWALL ANCHORS INCLUDED:      | Yes                          |
| CENTER TO CENTER:              | N/A                          |
|                                |                              |
|                                |                              |
| WARRANTY:                      | I-Year limited warranty      |
| LEGAL FOR SALE IN CALIFORNIA:  | Yes 1 YEAR                   |
| ADA COMPLIANT:                 | N/A                          |