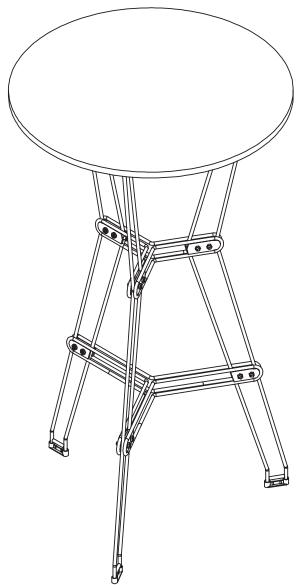

# STEEL BAR TABLE WITH FAUX WOODGRAIN TOP MTR-485

Carefully review assembly and care instructions before using this product. Save this document for future reference. Assemble components on a soft, clean surface to avoid scratching or damaging the finish.

| No.                                                                                                                        | Components    | QTY. |
|----------------------------------------------------------------------------------------------------------------------------|---------------|------|
| A                                                                                                                          | Leg           | 3    |
| в                                                                                                                          | Upper Support | 3    |
| с                                                                                                                          | Lower Support | 3    |
| D                                                                                                                          | Tabletop      | 1    |
| 1                                                                                                                          | M6x25mm Screw | 12   |
| 2                                                                                                                          | M6 Nut        | 12   |
| 3                                                                                                                          | M4x16mm Screw | 3    |
| 4                                                                                                                          | Plastic Foot  | 3    |
| TOOLS REQUIRED (not included)                                                                                              |               |      |
| Phillips Screwdriver                                                                                                       |               |      |
| 🔥 WARNING 🛕                                                                                                                |               |      |
| <b>CHOKING HAZARD</b> — This item contains small parts that can be swallowed. Keep children and pets away during assembly. |               |      |