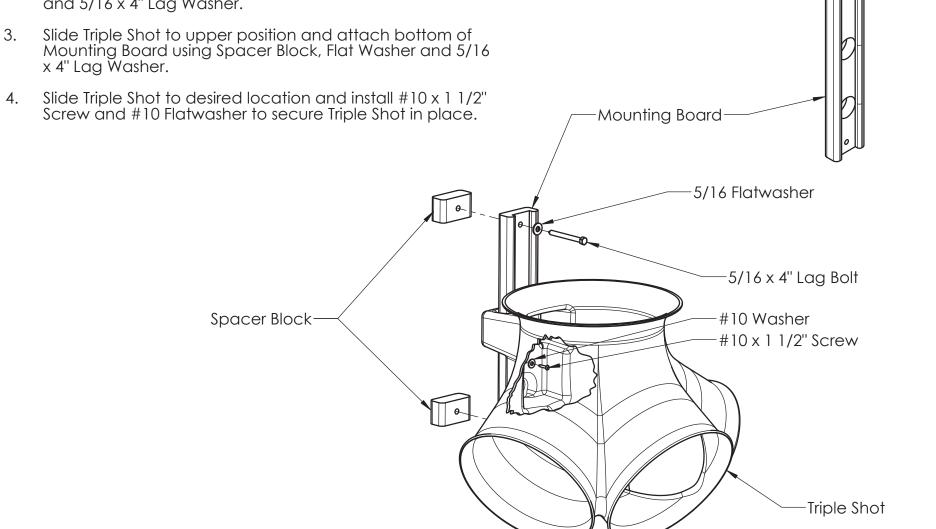

## TRIPLE SHOT INSTALLATION

- 1. Slide Triple Shot onto Mounting Board and slide to lower position.
- 2. Choose a location to install the Triple Shot and attach top of Mounting Board using Spacer Block, Flat Washer and 5/16 x 4" Lag Washer.