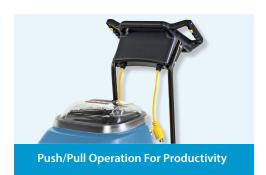

## **Intelligent Design**

- Flip handle for push or pull operation to increase productivity.
- No-strain fill and empty with hoseless design.
- Quick-connect ports to easily attach accessories.
- The brushes and vacuum shoe are removable for easy maintenance.