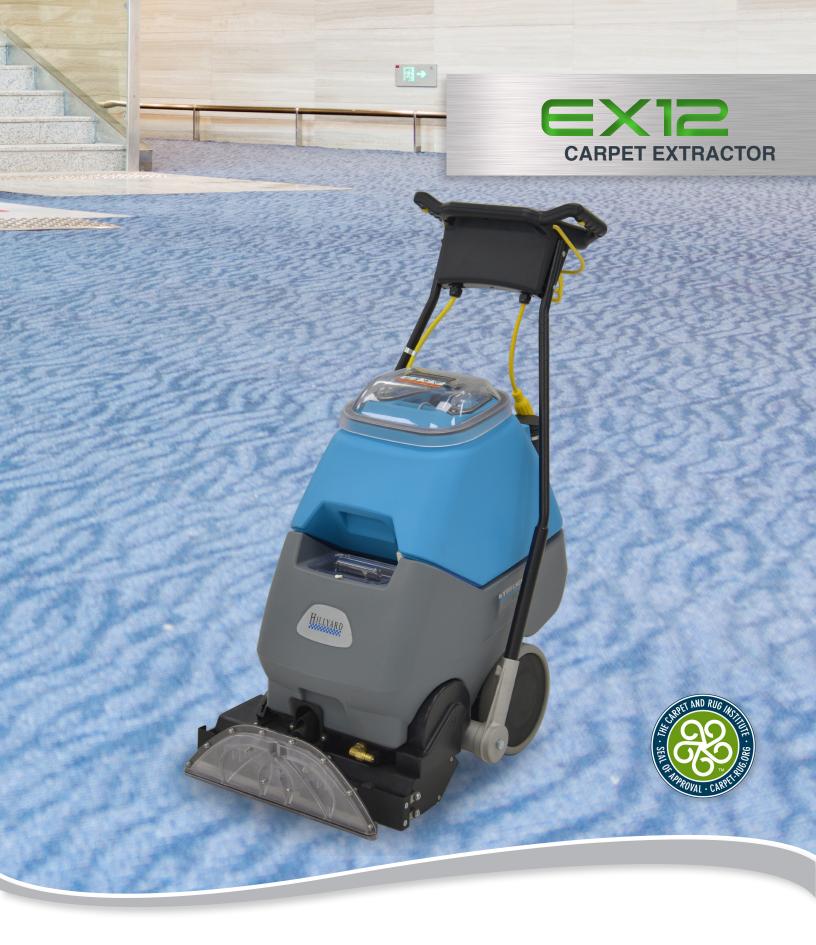

## **Intelligent Design**

- Flip handle for push or pull operation to increase productivity.
- No-strain fill and empty with hoseless design.
- Quick-connect ports to easily attach accessories.
- The brushes and vacuum shoe are removable for easy maintenance.