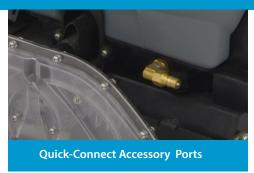

## **Exceptional Engineering**

- Powerful three stage, bypass, 1 hp vac motor delivers deep extraction.
- Floating vacuum shoe follows the contour of the carpet for superior recovery.
- Three position brush easily adjusts, delivering maximum performance and extending brush life with a "storage setting."