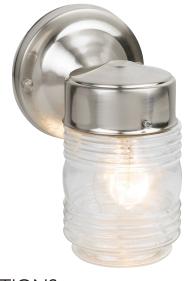

## Jelly Jar I-Light Outdoor Wall Light Satin Nickel

GLASS/SHADE DIMENSIONS:  $4.84" \text{ H} \times 3.7" \text{ L} \times 3.7" \text{ D}$ 

GLASS/SHADE MATERIAL: Glass
GLASS/SHADE TYPE: Clear
GLASS/SHADE COLOR: Clear

LED BRIGHTNESS (LUMENS): N/A

LED COLOR CORRELATED TEMPERATURE (CCT): N/A