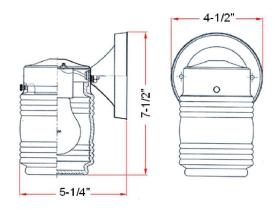

TOTAL WATTAGE:

DIMMABLE:

MATERIAL CONSTRUCTION:

Steel

ASSEMBLED DIMENSIONS:  $4.5" L \times 7.5" H \times 5.25" D$ 

WEIGHT: 1.43 lbs.

**BACKPLATE DIMENSIONS:**  $4.57" \text{ H} \times 4.57" \text{ W}$ 

CANOPY CEILING DIMENSIONS: N/A

GLASS/SHADE DIMENSIONS:  $4.84" \text{ H} \times 3.7" \text{ L} \times 3.7" \text{ D}$ 

GLASS/SHADE MATERIAL: Glass
GLASS/SHADE TYPE: Clear
GLASS/SHADE COLOR: Clear

LED BRIGHTNESS (LUMENS): N/A

LED COLOR CORRELATED TEMPERATURE (CCT): N/A