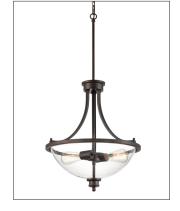

#### **3632** - TWO LIGHT CHANDELIER

- Three section stem included: 18", 12", and 6".
- · Length of wire will allow for (2) additional 12 " rods.
- · Includes 12" chain.

3632 BN

3632 RBZ

# Finish & Material

Finish BN - Brushed Nickel

CH - Chrome

**RBZ** - Rubbed Bronze

Material Metal