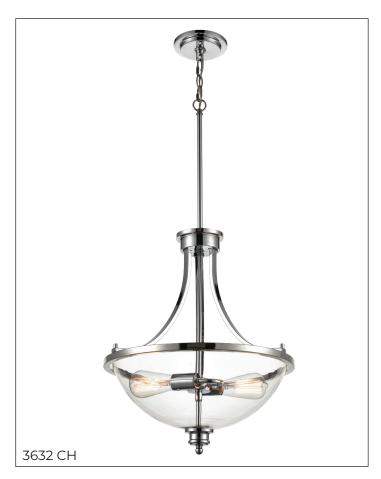

#### **3632** - TWO LIGHT CHANDELIER

- Three section stem included: 18", 12", and 6".
- · Length of wire will allow for (2) additional 12 " rods.
- · Includes 12" chain.

3632 BN

3632 RBZ

### **Dimensions**

Width 17" Height 21¼" Chain 12" Wire Length 120" Weight 12.5 lbs

# Finish & Material

Finish BN - Brushed Nickel

CH - Chrome

**RBZ** - Rubbed Bronze

Material Metal

# **Item Number**

SKU'S 3632 BN 3632 CH

3632 CH 3632 RBZ