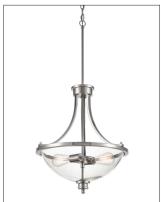

#### **3632** - TWO LIGHT CHANDELIER

- Three section stem included: 18", 12", and 6".
- · Length of wire will allow for (2) additional 12 " rods.
- · Includes 12" chain.

3632 BN

3632 RBZ

# Finish & Material

Finish BN - Brushed Nickel

CH - Chrome

**RBZ** - Rubbed Bronze

Material Metal