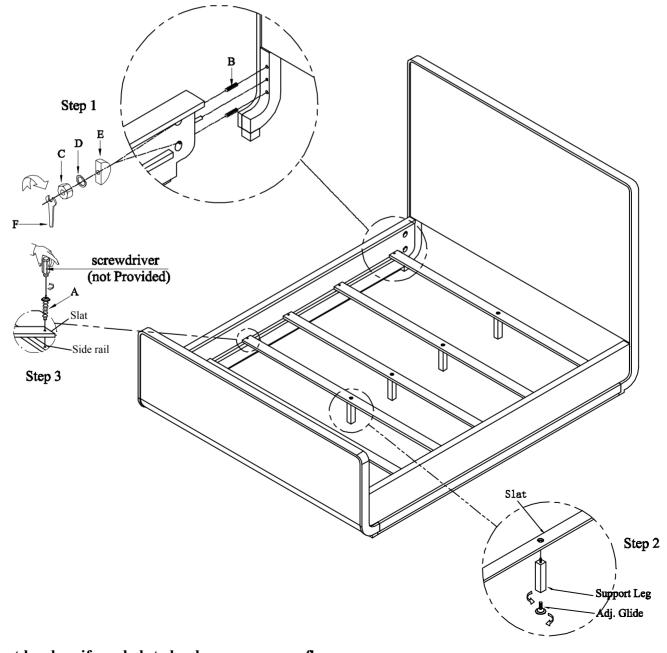

## HARDWARE PACK

| NO | DRAWING            | DESCRIPTION   | SIZE          | Q'TY  |
|----|--------------------|---------------|---------------|-------|
| Α  | <b>()</b> 00000000 | Screw         | 8#*1"         | 10pcs |
| В  | (mag)              | Threaded Rod  | Ф5/16"*4-1/2" | 8pcs  |
| С  | <b>Ø</b>           | Nut           | Ø5/16"*12     | 8pcs  |
| D  | ٧                  | Lock Washer   | Φ5/16"×12×3   | 8pcs  |
| E  |                    | Curved Washer | L32*13*8      | 8pcs  |
| F  | \$                 | Hex Wrench    | 12MM          | 1pc   |