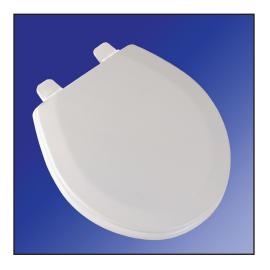

# **Deluxe Molded Wood - Traditional Design Toilet Seat**

Round Closed Front with Cover

#### **Features**

- · Durable Molded Wood
- · Multi-coat high gloss enamel paint
- · UV paint color protection
- · Adjustable top mount hinge
- · Color matching hinge and bumpers
- · Four bumpers on ring for stability
- · Non-skid rubberized pads
- · Corrosion resistant stainless steel screws
- · Corrosion proof POM nuts and bolts