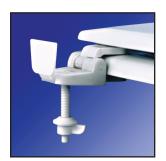

#### **Features**

- · Durable Molded Wood
- · Multi-coat high gloss enamel paint
- · UV paint color protection
- · Adjustable top mount hinge
- · Color matching hinge and bumpers
- · Four bumpers on ring for stability
- · Non-skid rubberized pads
- · Corrosion resistant stainless steel screws
- · Corrosion proof POM nuts and bolts

#### **Product Specifications**

Hinge Design: Heavy duty plastic hinge with stainless steel screws

Ring Thickness: 3/4"

Ring Thickness with Bumper: 1 1/8" Height of Seat with Cover: 2 1/4" Size: ANSI Standard Toilet