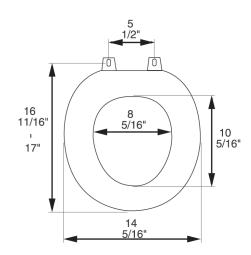

#### **Product Specifications**

Hinge Design: Heavy duty plastic hinge with stainless steel screws

Ring Thickness: 3/4"

Ring Thickness with Bumper: 1 1/8" Height of Seat with Cover: 2 1/4" Size: ANSI Standard Toilet