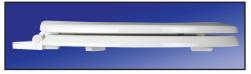

#### **Features**

- · Durable Molded Wood
- · Multi-coat high gloss enamel paint
- · UV paint color protection
- · Adjustable top mount hinge
- · Color matching hinge and bumpers
- · Four bumpers on ring for stability
- · Non-skid rubberized pads
- · Corrosion resistant stainless steel screws
- · Corrosion proof POM nuts and bolts

#### **Product Specifications**

Hinge Design: Heavy duty plastic hinge with stainless steel screws

Ring Thickness: 3/4"

Ring Thickness with Bumper: 1 1/8" Height of Seat with Cover: 2 1/4" Size: ANSI Standard Toilet