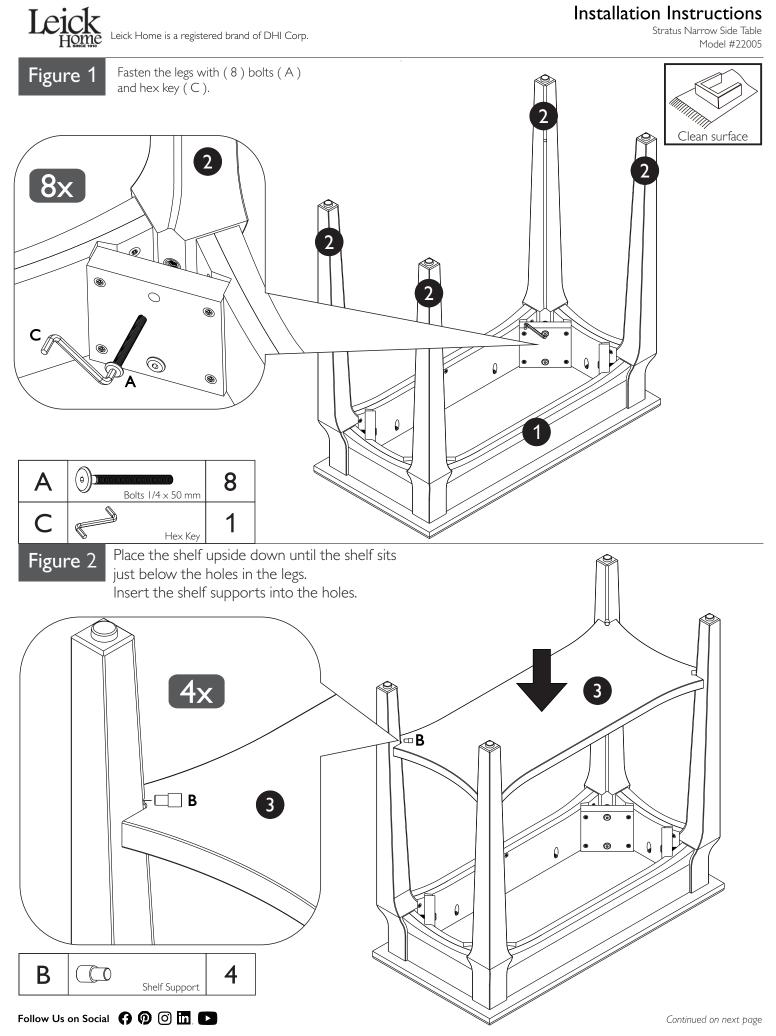

## HARDWARE INCLUDED

Please confirm all hardware are available before starting assembly.

| Ref. |                   | Qty. |
|------|-------------------|------|
| Α    | Bolts 1/4 x 50 mm | 8    |
| В    | C Shelf Support   | 4    |
| С    | Hex Key           | 1    |