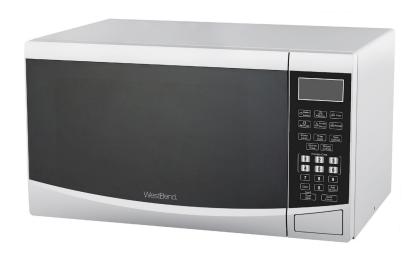

## West Bend 0.9 cu. ft. Microwave Oven, in White

Save counter space with this compact, 0.9 cubic foot microwave oven from West Bend. The perfect countertop microwave for the dorm, man cave, office, studio apartment, RV, tiny home, rental room, condo, vacation home, or anywhere you need to cook food fast.

- · 0.9 cu. ft. capacity
- 900 watts
- Touch pad controls

Due to periodic changes in designs, methods, procedures, policies and regulations, the specifications contained in this document are subject to change without notice. While we exercise good faith efforts to provide information that is accurate, we are not responsible for errors or omissions in information provided or conclusions reached as a result of using the specifications. By using the information provided, the user assumes all risks in connection with such use.