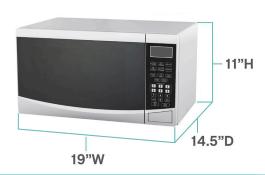

## **Specifications**

Installation Type: Freestanding

Assembled Dims: 14.50" x 19" x 11"

Assembled Wat (lb): 26.5

Case Pack Dims: 17" x 21.75" x 13.50"

Case Pack Wgt (lb): 32

Depth - Door Open at 90°: 33.50" Electrical Specs: 15A/120V/900W