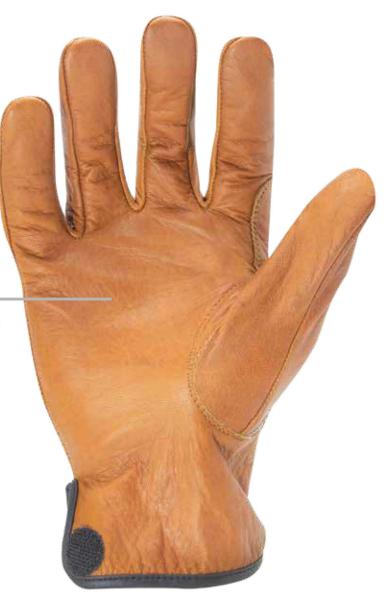

## WATER/OIL RESISTANT LEATHER

- Treated Leather Deters
   Fluid Absorption
- Extends Life Of Glove