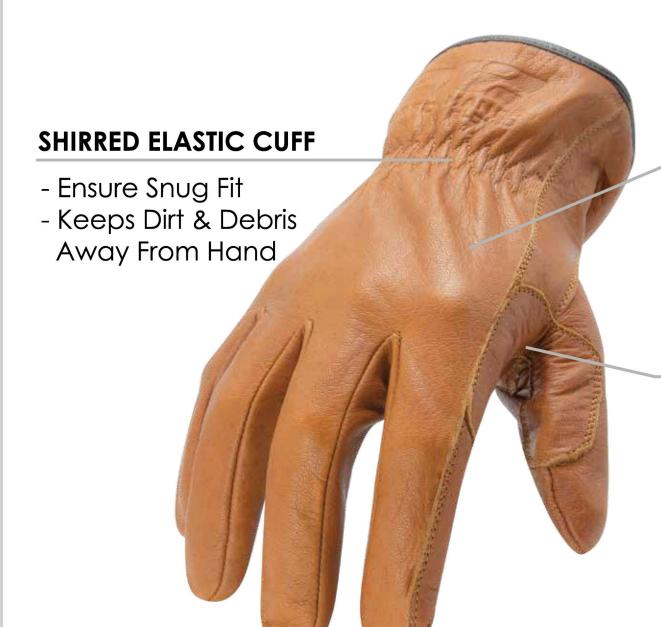

## WATER/OIL RESISTANT LEATHER

- Treated Leather Deters
   Fluid Absorption
- Extends Life Of Glove

## REINFORCED THUMB SADDLE

- Reinforced for Longer Life
- Extended Design for Additional Protection