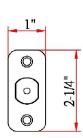

MOUNTING HARDWARE INCLUDED: Yes **CROSS BORE:** 2.13"

1" **EDGE BORE**: TOOLS NEEDED FOR INSTALLATION: Phillips Screwdriver

0.49 lbs. Reversible HANDING: ASSEMBLED WEIGHT:

No REKEYABLE?:

WARRANTY: 5-Year limited warranty