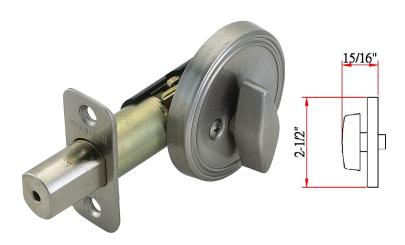

## **SPECIFICATIONS**

MATERIAL CONSTRUCTION: Brass **KEYWAY:** ΚW LOCK FUNCTION: Deadbolt **REMOVABLE CORE:** Nο

LATCH FACEPLATE 1: Round Corner **DEADBOLT FUNCTION:** Single Sided 0.94" LATCH BACKSET: Fixed; 2-3/8" Only **EXTERIOR MAX PROJECTION:** INTERIOR MAX PROJECTION: 0.94" LATCH TYPE: 2 Way (fixed faceplate)

LATCHBOLT THROW DISTANCE: KOB VS. LEVER: N/A 5 KNOB DIMENSIONS: N/A # PINS IN CYLINDER: LEVER LENGTH: ANTI-BUMP PIN INSTALLED: N/A No **ROSE DIMENSIONS:** 2.5" H × 2.5" W × 2.5" D # KEYS INCLUDED: 2

SPINDLE TYPE: Deadbolt ROSETTE / ESCUTCHEON SHAPE: Round

MOUNTING HARDWARE INCLUDED: Yes **CROSS BORE:** 2.13"

1" **EDGE BORE**: TOOLS NEEDED FOR INSTALLATION: Phillips Screwdriver

0.49 lbs. Reversible HANDING: ASSEMBLED WEIGHT:

No REKEYABLE?:

WARRANTY: 5-Year limited warranty