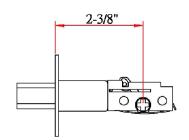

## **SPECIFICATIONS**

MATERIAL CONSTRUCTION: Brass **KEYWAY:** ΚW LOCK FUNCTION: Deadbolt **REMOVABLE CORE:** Nο

LATCH FACEPLATE 1: Round Corner **DEADBOLT FUNCTION:** Single Sided 0.94" LATCH BACKSET: Fixed; 2-3/8" Only **EXTERIOR MAX PROJECTION:** INTERIOR MAX PROJECTION: 0.94" LATCH TYPE: 2 Way (fixed faceplate)