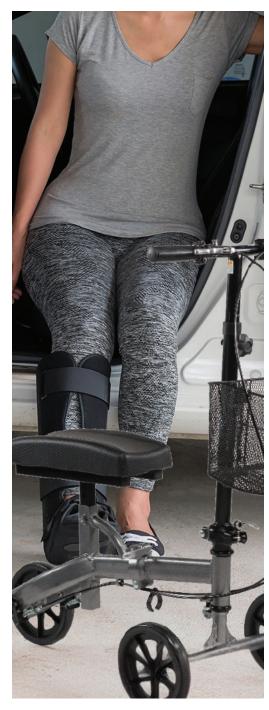

## STEERABLE KNEE WALKERS

The Dynarex Steerable Knee Walker is a premium quality mobility aid designed to provide comfortable support for those with injuries to the lower limb. The Walker is designed with a contoured knee pad to cradle the lower leg and reliably support the injured limb.

- · Steerable knee walker designed for reliable mobility and support
- Durable steel frame with attractive black and grey finish
- Designed with contoured knee pad for optimal stability and support
- Foam knee pad allows for even pressure distribution
- Equipped with dual handlebar braking system for optimal safety
- Tool-free height adjustment for easy customization
- · Can be used to support left or right knee
- Convenient front basket attaches easily to carry essentials
- Limited Lifetime Warranty
- Features a quick-fold mechanism for easy transport and storage
- 1 per case