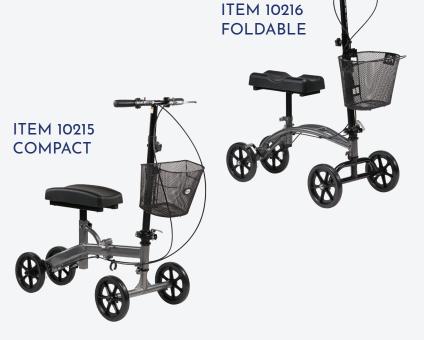

## STEERABLE KNEE WALKERS

The Dynarex Steerable Knee Walker is a premium quality mobility aid designed to provide comfortable support for those with injuries to the lower limb. The Walker is designed with a contoured knee pad to cradle the lower leg and reliably support the injured limb.

- · Steerable knee walker designed for reliable mobility and support
- Durable steel frame with attractive black and grey finish
- Designed with contoured knee pad for optimal stability and support
- Foam knee pad allows for even pressure distribution
- Equipped with dual handlebar braking system for optimal safety
- Tool-free height adjustment for easy customization
- · Can be used to support left or right knee
- Convenient front basket attaches easily to carry essentials
- Limited Lifetime Warranty
- Features a quick-fold mechanism for easy transport and storage
- 1 per case