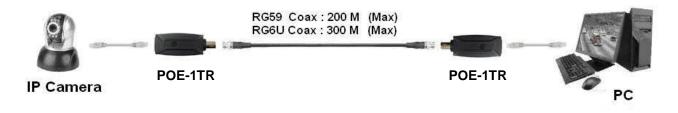

coax cable to send IP camera signal
- · Passive, no power required
- Terminated with both RJ45 and BNC connections
- Support 10/100Mbps transmission rate
- Transmission up to 984 feet (300 meters) over RG6 cable



#### **Applications:**

 Used in pairs with your RG59/6U cable to exceed the IEEE 802.3 10/100BaseT specification

### **Transmission Speed and Distance:**

Transmission distance, speed, depend on the quality of the coax cable used. Refer to the following guidelines:

| Coax Cable | Link Speed    | Distance Max   |
|------------|---------------|----------------|
| RG59       | Auto 100 Mbps | 328 ft (100 M) |
| RG59       | 10 Mbps       | 656 ft (200 M) |
| RG6U       | Auto 100 Mbps | 492 ft (150M)  |
| RG6U       | 10 Mbps       | 984 ft (300 M) |

## **Installation View**