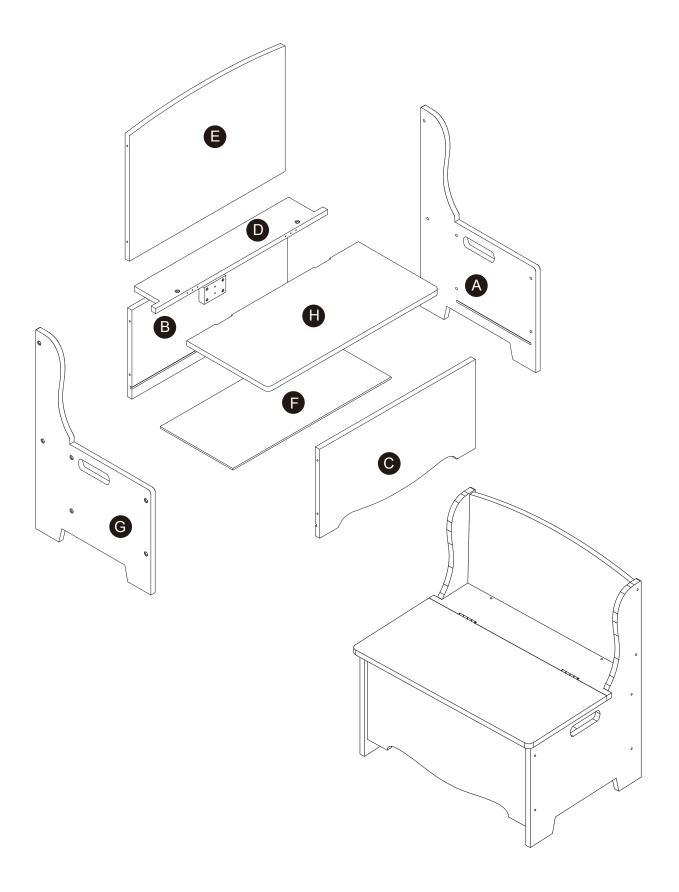

警告!需要成年人帮忙组装。不适合三岁以下的儿童使用。完成组装前,本包装包含细小零件,可能引发窒息;以及包含锋利边缘和尖角,所以完成组装前,请确保其远离儿童。







\*\* Got questions? Please have your product code (on the first page of this instruction, e.g. TD-12345A) and the order number ready, give us a call or email us through our customer care support! We are always ready to assist you!





# 3D Interactive Instruction www.teamsonkids.com

#### We feeling the joy of serving you best!

USA ···· +1(800)935-3959

Mon - Fri 10:00am ~ 2:00pm EST ⊠ support@teamson.com

EU ····· +44(0)1952-916-050

Mon - Thu 9:00am ~ 5:00pm GMT Friday 9:00am ~ 4:00pm GMT ⊠ support@teamson.co.uk

ASIA ··· 深圳办公室:

+86(0755)8885-3558.分机号108

Mon - Sat 9:00am ~ 5:00pm GMT+8

⋈ sales\_ec@teamson.com

台北辦公室:

+886(2)2556-6268

Thank you for choosing Teamson Kids

## **Exploded Drawing**





#### **Product Parts**

























G







#### Hardware

















**14** pcs

 $6 \, \mathrm{pcs}$ 

4 pcs

**1** pc