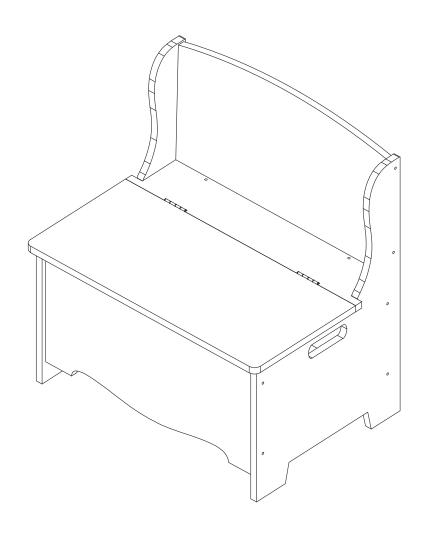

# Fantasy Fields Toy Furniture-Magic Garden Storage Bench

TD-11644A





### **WARNING**

CHOKING HAZARD-small parts
Not for children under 3yrs
The toy is to be assembled by an adult.





**ENGLISH** WARNING! Not suitable for children under 3 years, as there is a choking hazard from swallowable small parts. Assembly should be carried out by an adult. Prior to assembly this package contains sharp edges and sharp points. Keep away from children until assembled. Please remove all packaging attachments before giving this item to your child. Please keep this information for possible future correspondence.

ČESKY UPOZORNĚNÍ! Výrobek není vhodný pro děti do 3 let. Obsahuje drobné části, hrozí nebezpečí udušení. Montáž musí provádět dospělý. Design a barvy výrobků mohou být změněny bez předchozího upozornění. Před prvním použitím odstraňte všechny obaly z dosahu