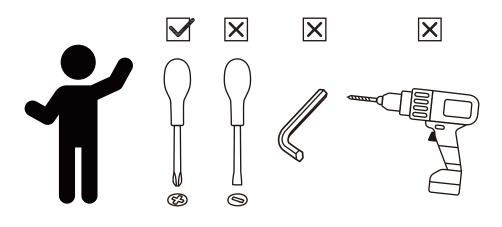

### **WARNING**

CHOKING HAZARD-small parts
Not for children under 3yrs
The toy is to be assembled by an adult.

**ENGLISH** WARNING! Not suitable for children under 3 years, as there is a choking hazard from swallowable small parts. Assembly should be carried out by an adult. Prior to assembly this package contains sharp edges and sharp points. Keep away from children until assembled. Please remove all packaging attachments before giving this item to your child. Please keep this information for possible future correspondence.