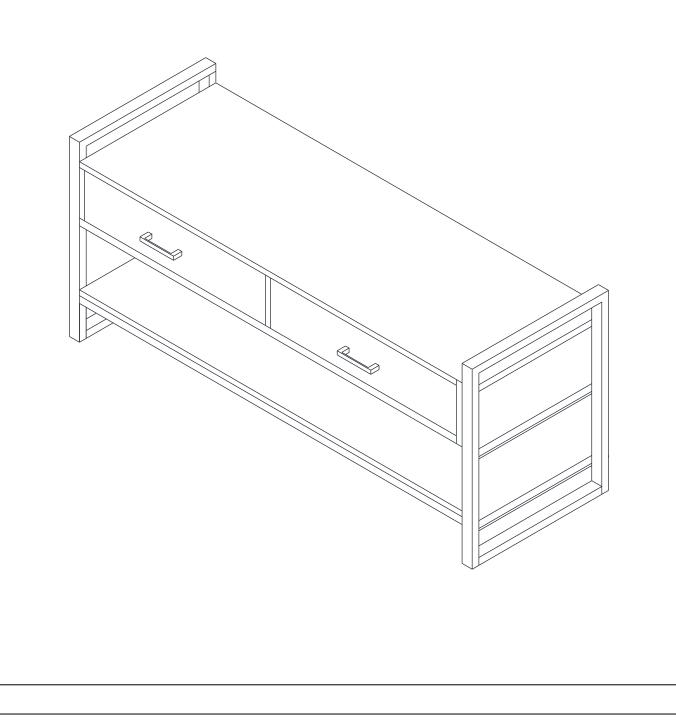

# **RIVERSIDE / LAWSON / CAYLEY**

# **COFFEE TABLE**

MODEL # 3AXCRIV-01





## FOR REPLACEMENT PARTS OR HELP WITH ASSEMBLY PLEASE CONTACT US AT: <u>simpli-home.com/customer-support</u> PLEASE ENSURE TO HAVE THE MODEL # FROM THE PACKAGING OR INSTRUCTION BOOKLET

# TO RETURN THE PRODUCT: PLEASE CONTACT THE RETAILER WHERE THE ITEM WAS PURCHASED FROM



Wyndent HOME

brooklyn + max



# Upload an image of our furniture in your home with a short review to our facebook page for a chance to

Win up to \$3000 of **Simpli Home** furniture!!!

www.facebook.com/simplihomefurnishings



**IMPORTANT :** Please read this manual carefully before beginning assembly of this product. Keep this manual for future reference.

#### SAFETY INFORMATION

Identify all the parts and hardware. Do not discard of the packaging until you have checked that you have all of the parts and hardw