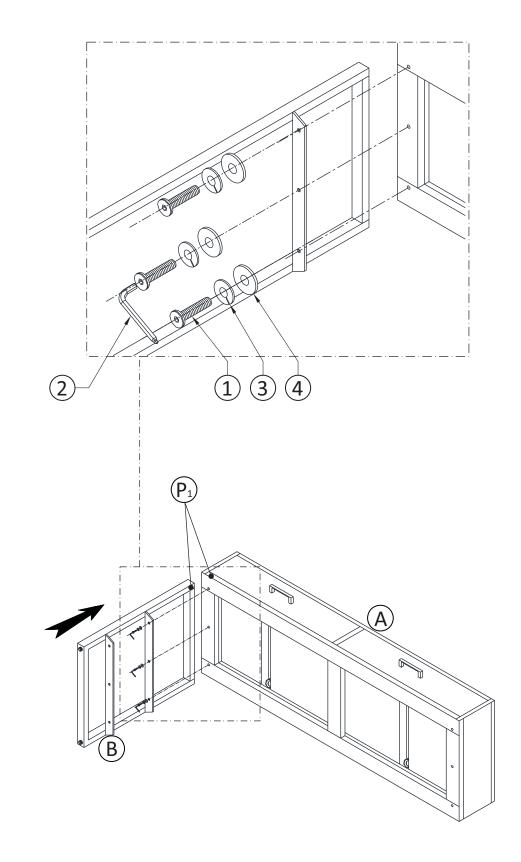

#### STEP 1

- 1. Align one Leg (B) to Top (A) by matching the letters (P1) to (P1).
- 2. Use three Allen Key Bolts (1), three Lock Washers (3) and three Washers (4) to attach Top (A) and Leg (B).
- 3. Use Allen Key (2) to tighten bolts. Do not over-tighten.

#### STEP 2

- 1. Align other Leg(B) to Top(A) by matching the letters P2 to P2.
- 2. Use three Allen Key Bolts (1), three Lock Washers (3) and three Washers (4) to attach Top (A) and Leg (B).
- 3. Use Allen Key(2) to tighten bolts. Do not over-tighten.