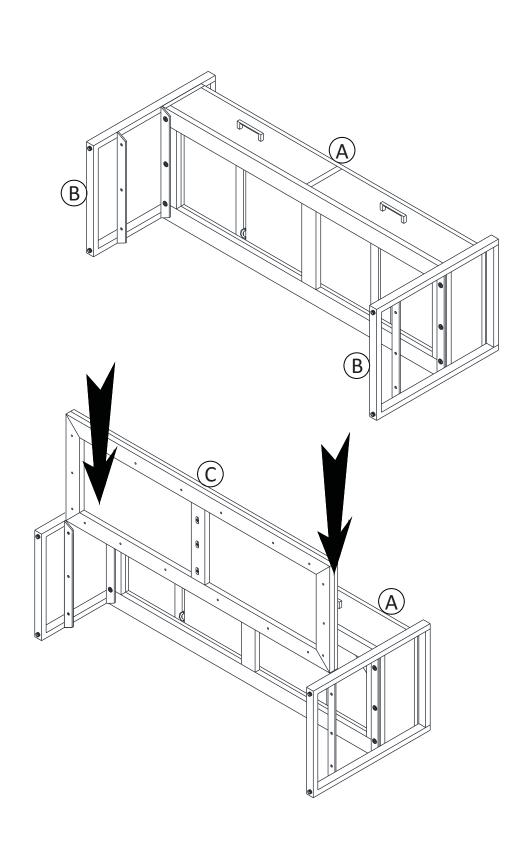

#### STEP 3

1. Place coffee table assembly on its side on a flat smooth surface.

2. Slide Bottom Shelf  $\bigcirc$  in leg slots.

### MODEL # 3AXCRIV-01

#### **STEP 4**

- 1. Align Bottom Shelf C to Leg B by matching the letters P1 to P1.
- 2. Use three Allen Key Bolts (1), three Lock Washers (3) and three Washers (4) to attach Leg (B) and Bottom Shelf (C).
- 3. Use Allen Key (2) to tighten bolts. Do not over-tighten.