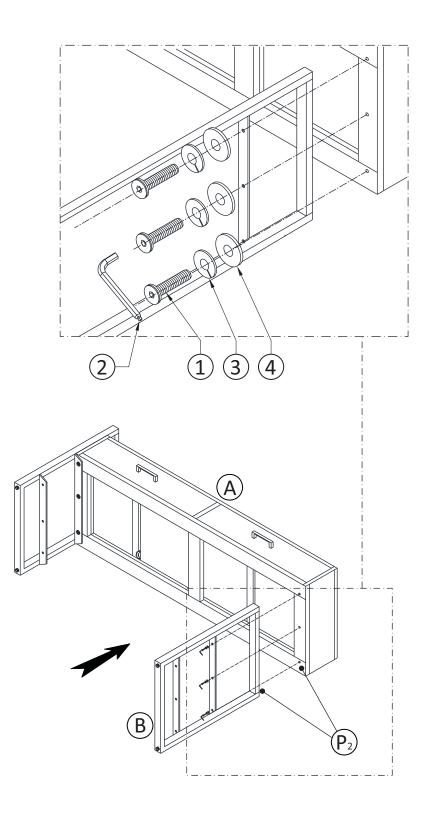

#### STEP 1

- 1. Align one Leg (B) to Top (A) by matching the letters (P1) to (P1).
- 2. Use three Allen Key Bolts (1), three Lock Washers (3) and three Washers (4) to attach Top (A) and Leg (B).
- 3. Use Allen Key (2) to tighten bolts. Do not over-tighten.

### MODEL # 3AXCRIV-01

#### STEP 2

- 1. Align other Leg(B) to Top(A) by matching the letters P2 to P2.
- 2. Use three Allen Key Bolts (1), three Lock Washers (3) and three Washers (4) to attach Top (A) and Leg (B).
- 3. Use Allen Key(2) to tighten bolts. Do not over-tighten.