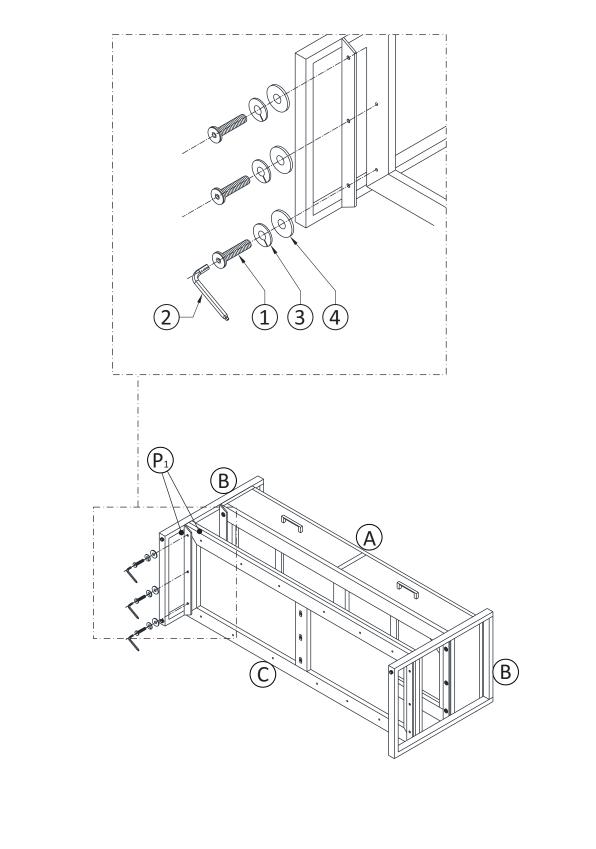

#### STEP 1

- 1. Align one Leg (B) to Top (A) by matching the letters (P1) to (P1).
- 2. Use three Allen Key Bolts (1), three Lock Washers (3) and three Washers (4) to attach Top (A) and Leg (B).
- 3. Use Allen Key (2) to tighten bolts. Do not over-tighten.