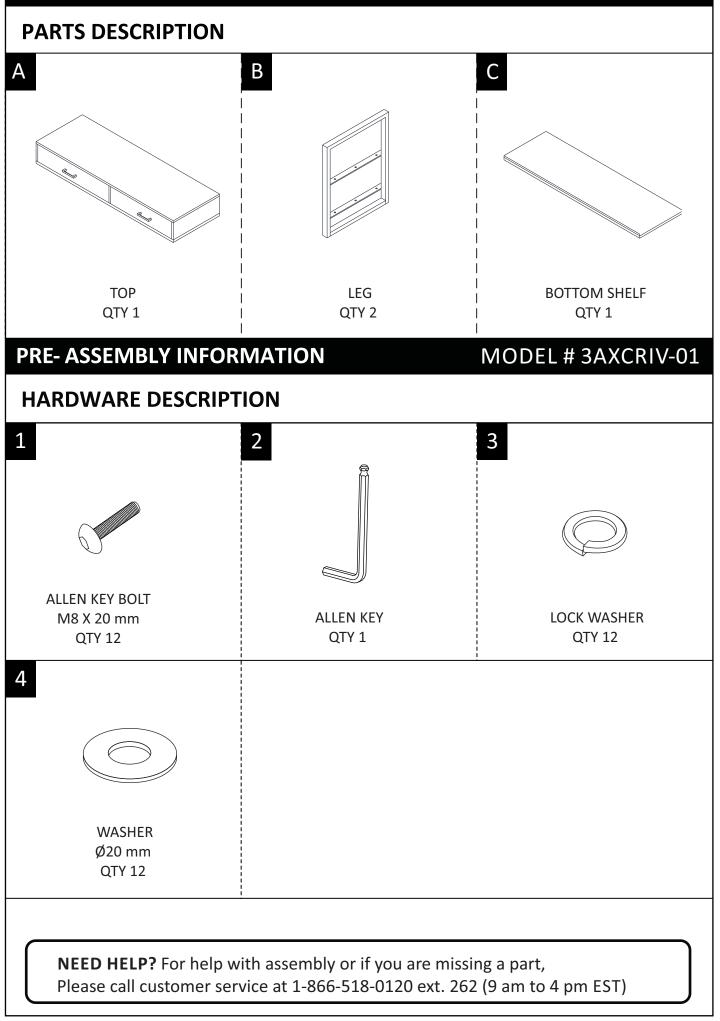

danger of suffocation, always keep plastic bags away from children and pets. We recommend that you assemble this unit on a carpeted floor to avoid scratches. If using power tools, set the tool to low torque to avoid damage.

#### May require 2 people for ease of assembly.

#### **CARE and MAINTENANCE**

To clean, use a soft or slightly damp cloth, then wipe with a clean, dry cloth. Dust with soft dry cloth.

Do not use ammonia-based cleaning products, as they will damage the finish. Do not leave liquids or damp cloths on this furniture.

To avoid dulling of the finish, do not place furniture in direct sunlight.

Please inspect and tighten all screws or bolts on a regular basis to ensure proper performance and safety of your item.

## **PRE-ASSEMBLY INFORMATION**

#### MODEL # 3AXCRIV-01



## COMPONENTS-KEY DIAGRAM

## MODEL # 3AXCRIV-01



### MODEL # 3AXCRIV-01

#### STEP 1



- 1. Align one Leg (B) to Top (A) by matching the letters (P1) to (P1).
- 2. Use three Allen Key Bolts (1), three Lock Washers (3) and three Washers (4) to attach Top (A) and Leg (B).
- 3. Use Allen Key (2) to tighten bolts. Do not over-tighten.

### MODEL # 3AXCRIV-01

#### STEP 2



- 1. Align other Leg(B) to Top(A) by matching the letters P2 to P2.
- 2. Use three Allen Key Bolts (1), three Lock Washers (3) and three Washers (4) to attach Top (A) and Leg (B).
- 3. Use Allen Key(2) to tighten bolts. Do not over-tighten.

## MODEL # 3AXCRIV-01

#### STEP 3



1. Place coffee table assembly on its side on a flat smooth surface.

2. Slide Bottom Shelf  $\bigcirc$  in leg slots.

### MODEL # 3AXCRIV-0