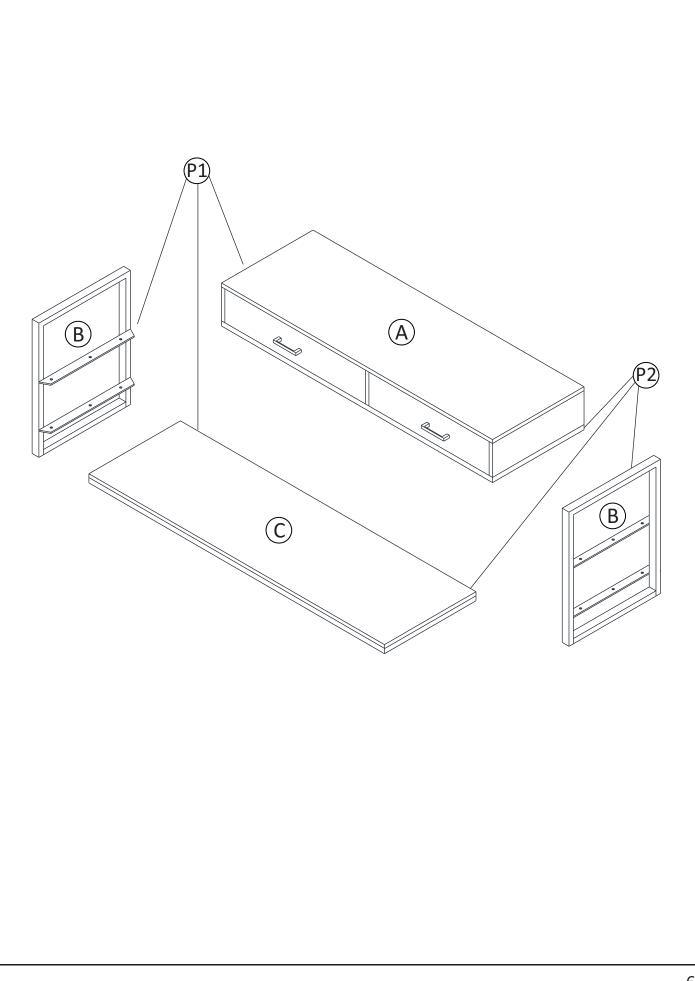

## COMPONENTS-KEY DIAGRAM

#### STEP 1

- 1. Align one Leg (B) to Top (A) by matching the letters (P1) to (P1).
- 2. Use three Allen Key Bolts (1), three Lock Washers (3) and three Washers (4) to attach Top (A) and Leg (B).
- 3. Use Allen Key (2) to tighten bolts. Do not over-tighten.

#### STEP 2

- 1. Align other Leg(B) to Top(A) by matching the letters P2 to P2.
- 2. Use three Allen Key Bolts (1), three Lock Washers (3) and three Washers (4) to attach Top (A) and Leg (B).
- 3. Use Allen Key(2) to tighten bolts. Do not over-tighten.