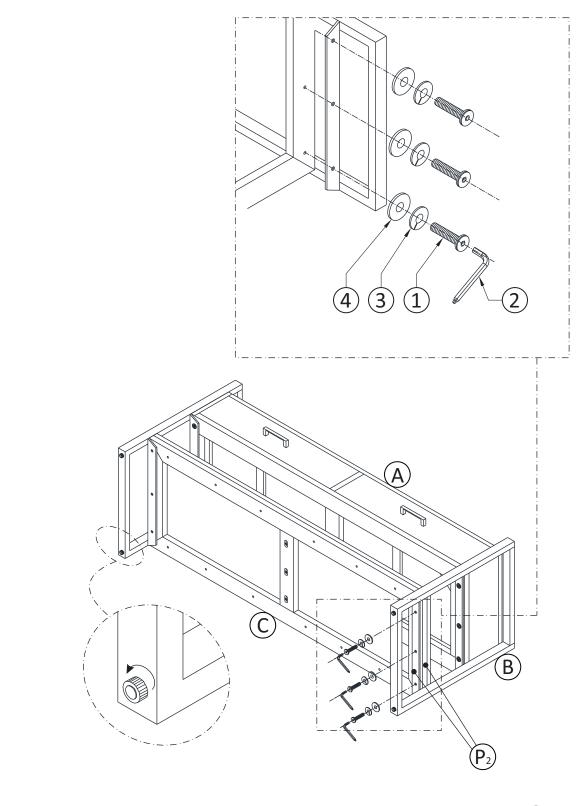

#### STEP 2

- 1. Align other Leg(B) to Top(A) by matching the letters P2 to P2.
- 2. Use three Allen Key Bolts (1), three Lock Washers (3) and three Washers (4) to attach Top (A) and Leg (B).
- 3. Use Allen Key(2) to tighten bolts. Do not over-tighten.

#### **STEP 5**

- 1. Align Bottom Shelf  $\bigcirc$  to other Leg  $\bigcirc$  by matching the letters  $\bigcirc$  to  $\bigcirc$  .
- 2. Use three Allen Key Bolts 1), three Lock Washers 3) and three Washers 4) to attach Leg (B) and Bottom Shelf (C).
- 3. Use Allen Key (2) to tighten bolts. Do not over-tighten.