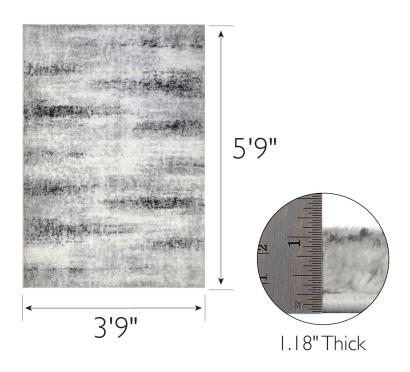

## **SPECIFICATIONS**

MATERIAL: Polypropylene
BACKING MATERIAL: Cotton
INDOOR/OUTDOOR: Indoor Use Only
SHAPE: Rectangle
COLOR: Gray/Black
ASSEMBLED DIMENSIONS: I.18" H × 3'9" W × 5'9" L
ASSEMBLED WEIGHT: 7.5 lbs.

PILE HEIGHT: 1.18"

PILE HEIGHT VARIATION: No

RUG FRINGE OR TASSLE: No

MACHINE WASHABLE: No

RUG PAD RECOMMENDED: Yes

CONSTRUCTION: Machine Made
CONSTRUCTION TECHNIQUE: Power Loom

REMOVABLE BACKING: No
NON-SLIP BACKING: No
WATER RESISTANT: No
SAFE FOR HEATED FLOORS: No
FLAME RETARDANT: No
ANTI-MICROBIAL: No