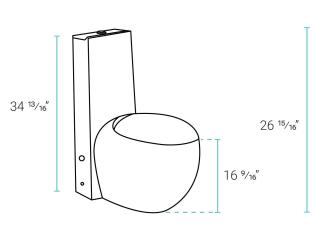

## **Plaisir**

# One-Piece Toilet

SM-1T660



#### **Included Parts:**

- Soft-Close Seat: SM-SCS60

- Tank Lid: SM-TTL88- Fill Valve: SM-TPT174- Flush Valve: SM-TPT175

- Dual-Flush Push Button: SM-TPT176

- Wax Ring Kit: SM-TPT177 - Floor Anchor Kit: SM-TPT29



#### Features:

- One-piece, seamless, easy-to-clean design
- Glazed skirted trapway
- Elongated bowl
- 16.5" bowl height
- Durable ceramic
- Dual, gravity flush 1.1/1.6 GPF
- Soft-close seat

#### Installation:

- Floor mount
- Standard 12" rough-in

#### Colors & Finishes:

☐ White: SM-1T660

### Specifications:

- N.W: 110 lb.

- L: 26 15/16" x W: 16 1/8" x H: 34 13/16"