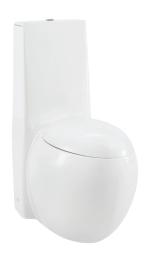

## **Plaisir**

# One-Piece Toilet

SM-1T660

#### Features:

- One-piece, seamless, easy-to-clean design
- Glazed skirted trapway
- Elongated bowl
- 16.5" bowl height
- Durable ceramic
- Dual, gravity flush 1.1/1.6 GPF
- Soft-close seat