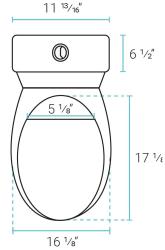

#### Features:

- One-piece, seamless, easy-to-clean design
- Glazed skirted trapway
- Elongated bowl
- 16.5" bowl height
- Durable ceramic
- Dual, gravity flush 1.1/1.6 GPF
- Soft-close seat

### Specifications:

- N.W: 110 lb.

- L: 26 15/16" x W: 16 1/8" x H: 34 13/16"