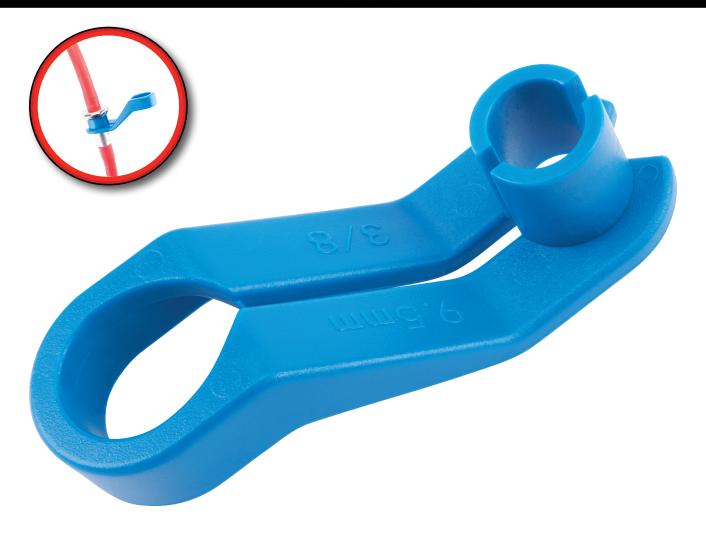

## 3/8 IN. OFFSET LINE DISCONNECT

| Item # | Inner | Master | UPC          |  |
|--------|-------|--------|--------------|--|
| W83105 | 10    | 240    | 039564115790 |  |

- 3/8 inch fits Fuel, AC and Transmission Cooler Lines, on most GM, Ford, Chrysler, and Mazda models
- Disconnect the spring lock couplings simply by pressing the tabs into the opening of the fitting
- Works on 3/8 inch quick disconnect couplings on most domestic and import vehicles
- The special off-set handles are angled to access fittings with limited space to work
- Made of a tough durable plastic that?s resistant to fuels and solvents