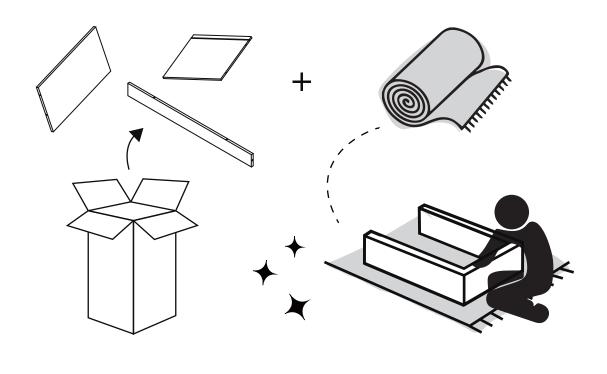

#### ▲ Care Instructions

Dust surface with a dry soft cloth. Do not use window cleaners or cleaning abrasives as they will scratch the surface and could damage the protective coating

Scan for assembly instructions.