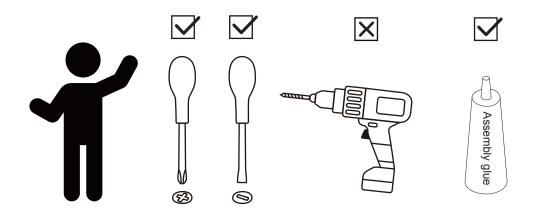

#### **▲** WARNING

Small parts and sharp edges may be present prior to assembly.