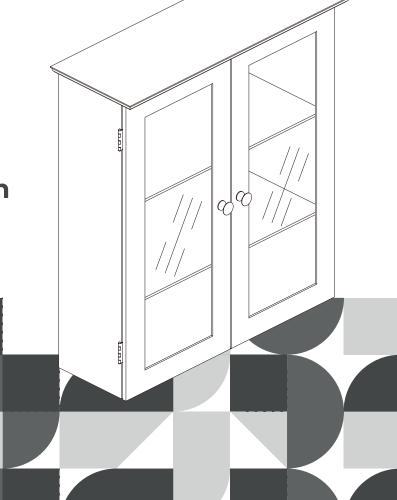

# Welcome home!

ELG-581/6209
EHF-581G
TEAMSON HOME
Connor Wall Cabinet with
2 Glass Doors