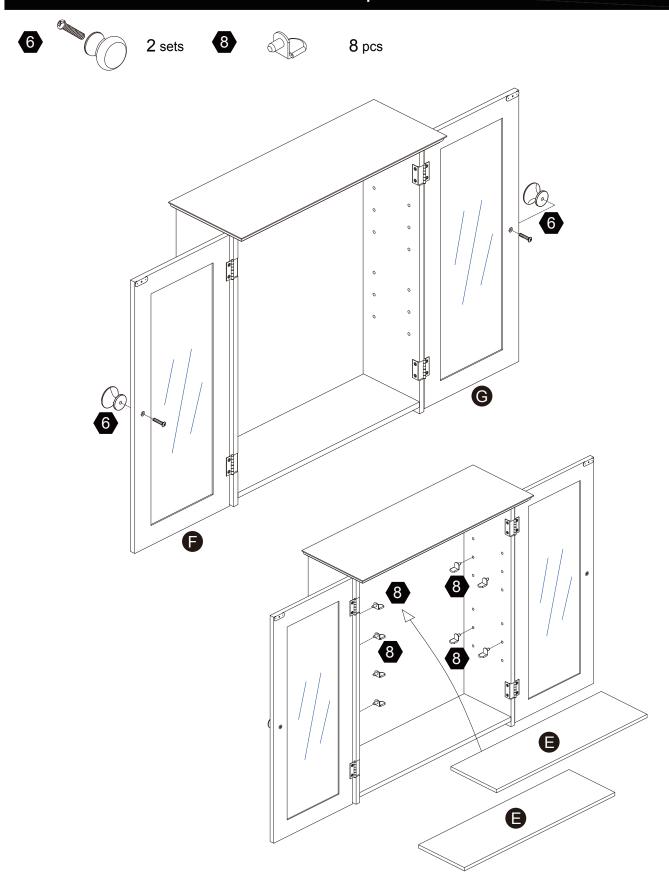

#### Hardware 5 Ø6\*30mm Ø15\*9mm Ø3\*10mm 4 pcs $8 \, \mathrm{pcs}$ $8 \, \mathrm{pcs}$ **1** pc 8 pcs 6 8 9 10 7 AMMAN A Ø3\*12mm D=7 Ø4\*50mm

8 pcs

2 pcs

2 pcs

2 sets

Scan for assembly instructions.

14 pcs