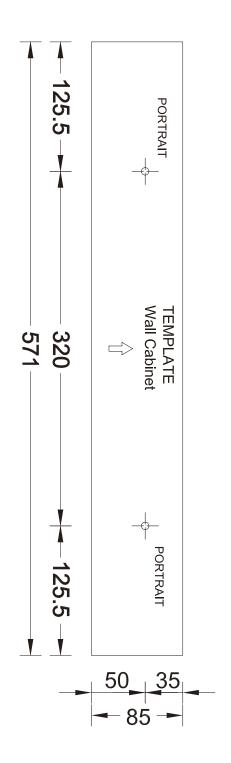

em number ready, (located on the first page of this instruction manual) and your order number available.

# **Exploded Drawing**





## Product Parts





















1PC

1PC

1PC

1PC

2PCS











1PC



1PC



#### ▲ Care Instructions

Dust surface with a dry soft cloth. Do not use window cleaners or cleaning abrasives as they will scratch the surface and could damage the protective coating



Scan for assembly instructions.



#### **▲** WARNING

Small parts and sharp edges may be present prior to assembly.

#### Hardware 5 Ø6\*30mm Ø15\*9mm Ø3\*10mm 4 pcs $8 \, \mathrm{pcs}$ $8 \, \mathrm{pcs}$ **1** pc 8 pcs 6 8 9 10 7 AMMAN A Ø3\*12mm D=7 Ø4\*50mm

8 pcs

2 pcs

2 pcs



2 sets

Scan for assembly instructions.

14 pcs













Scan for assembly instructions.