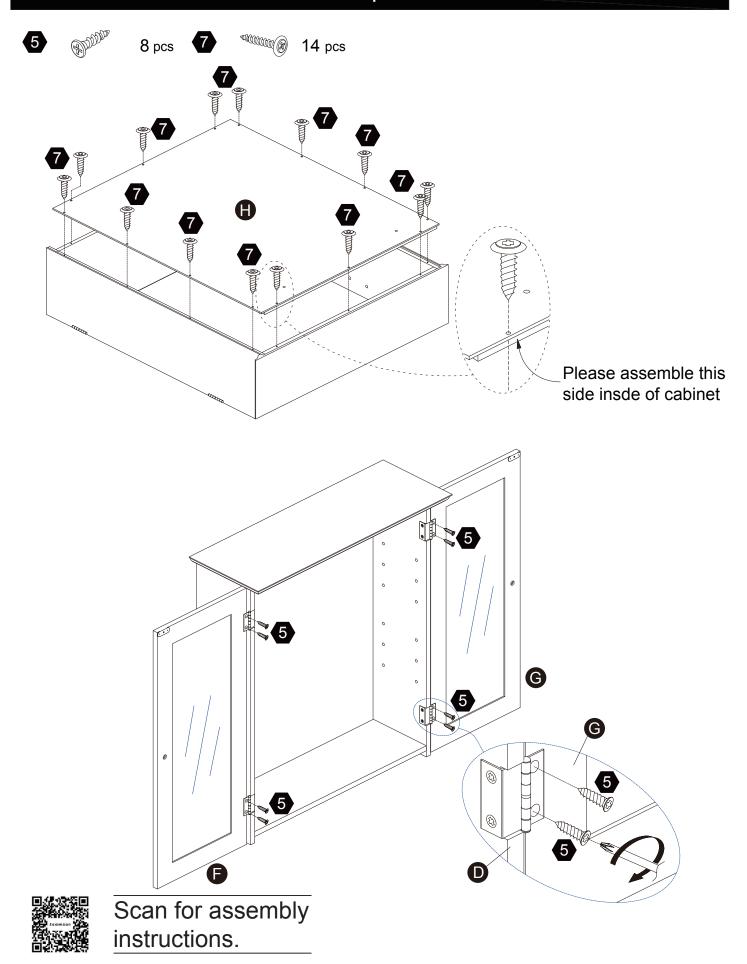

# **Exploded Drawing**

## Product Parts

1PC

1PC

1PC

1PC

2PCS

1PC

1PC

#### Hardware 5 Ø6\*30mm Ø15\*9mm Ø3\*10mm 4 pcs $8 \, \mathrm{pcs}$ $8 \, \mathrm{pcs}$ **1** pc 8 pcs 6 8 9 10 7 AMMAN A Ø3\*12mm D=7 Ø4\*50mm

8 pcs

2 pcs

2 pcs

2 sets

Scan for assembly instructions.

14 pcs

Scan for assembly instructions.