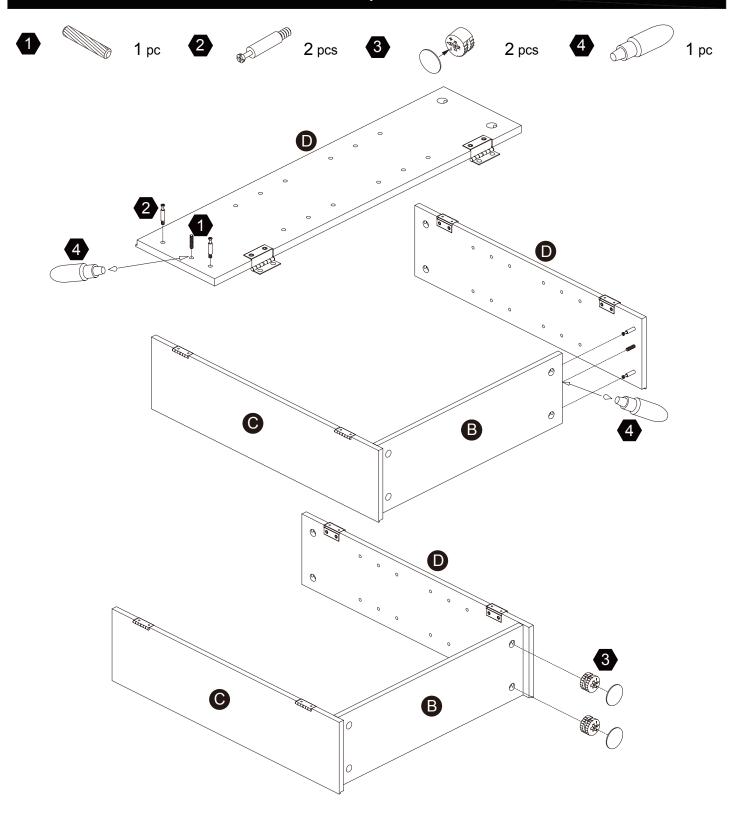

ays ready to assist you! Please have the product item number ready, (located on the first page of this instruction manual) and your order number available.

# **Exploded Drawing**





## Product Parts





















1PC

1PC

1PC

1PC

2PCS











1PC



1PC



#### ▲ Care Instructions

Dust surface with a dry soft cloth. Do not use window cleaners or cleaning abrasives as they will scratch the surface and could damage the protective coating



Scan for assembly instructions.



#### **▲** WARNING

Small parts and sharp edges may be present prior to assembly.

#### Hardware 5 Ø6\*30mm Ø15\*9mm Ø3\*10mm 4 pcs $8 \, \mathrm{pcs}$ $8 \, \mathrm{pcs}$ **1** pc 8 pcs 6 8 9 10 7 AMMAN A Ø3\*12mm D=7 Ø4\*50mm

8 pcs

2 pcs

2 pcs



2 sets

Scan for assembly instructions.

14 pcs













Scan for assembly instructions.