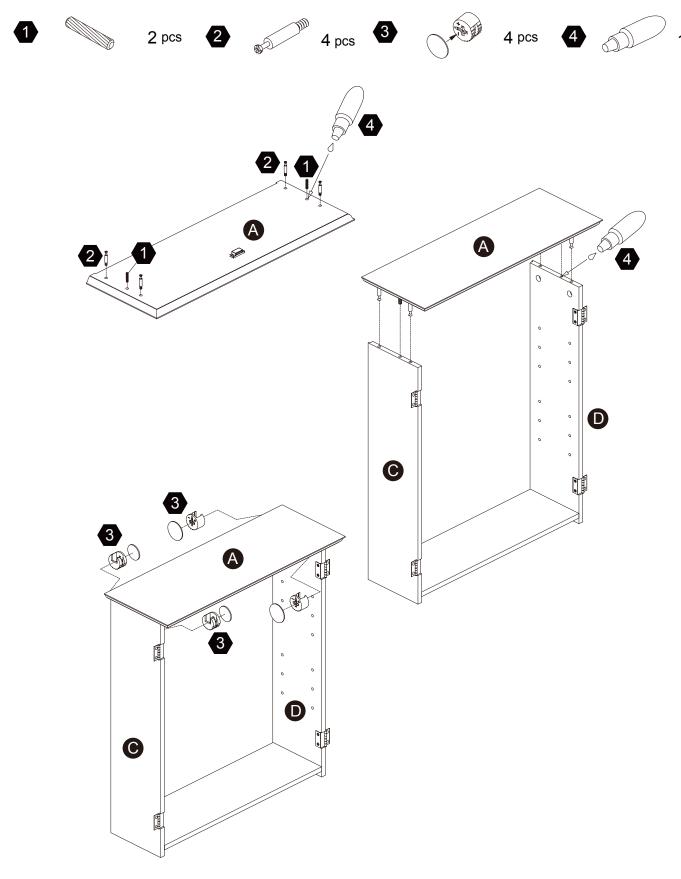

ready to assist you! Please have the product item number ready, (located on the first page of this instruction manual) and your order number available.

# **Exploded Drawing**





## Product Parts





















1PC

1PC

1PC

1PC

2PCS











1PC



1PC



#### ▲ Care Instructions

Dust surface with a dry soft cloth. Do not use window cleaners or cleaning abrasives as they will scratch the surface and could damage the protective coating



Scan for assembly instructions.



#### **▲** WARNING

Small parts and sharp edges may be present prior to assembly.

#### Hardware 5 Ø6\*30mm Ø15\*9mm Ø3\*10mm 4 pcs $8 \, \mathrm{pcs}$ $8 \, \mathrm{pcs}$ **1** pc 8 pcs 6 8 9 10 7 AMMAN A Ø3\*12mm D=7 Ø4\*50mm

8 pcs

2 pcs

2 pcs



2 sets

Scan for assembly instructions.

14 pcs













Scan for assembly instructions.