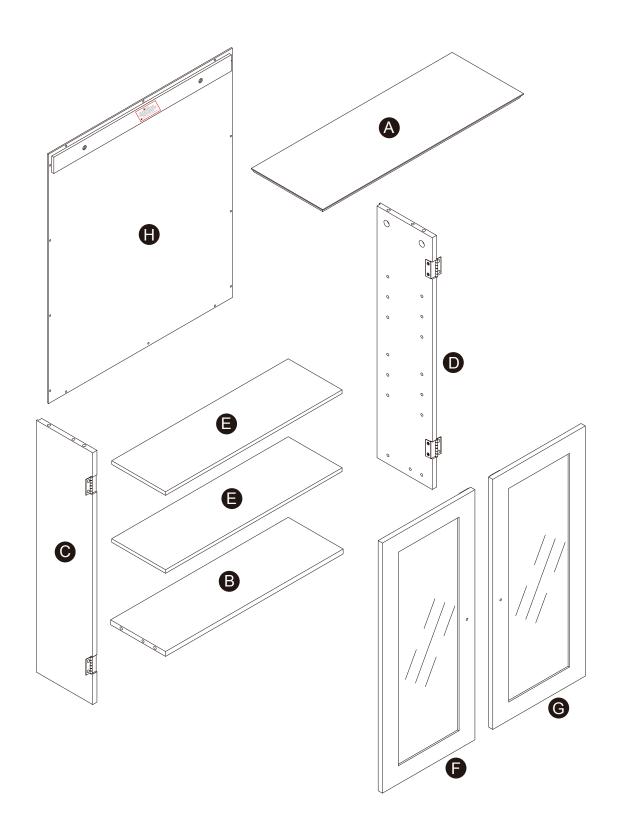

ee our full line of products available for your home décor, toy, and pet needs. Thank you for choosing Teamson!

#### **Global Customer Support**

USA / CA — ⋈ support@teamson.com

+1(770) 246-4898 Mon - Fri 9 AM - 4 PM EST

**EU / UK** — 🖂 support@teamson.co.uk

+44(0)1952-916-050 Mon - Thur 9 AM - 5 PM GMT Fri 9 AM - 4 PM GMT



**ASIA** — 深圳办公室:

⋈ sales\_ec@teamson.com

+86(0755)8885-3558.分机号108 Mon - Sat 9 AM - 5 PM GMT+8

台北辦公室:

+886 2 2558 0755 ext. 318 Mon - Fri 9 AM - 5 PM GMT+8



AU — ⊠ support@teamson.com.au







Any questions? Please contact our customer support team by email or phone. We are always ready to assist you! Please have the product item number ready, (located on the first page of this instruction manual) and your order number available.

# **Exploded Drawing**





## Product Parts





















1PC

1PC

1PC

1PC

2PCS











1PC



1PC



#### ▲ Care Instructions

Dust surface with a dry soft cloth. Do not use window cleaners or cleaning abrasives as they will scratch the surface and could damage the protective coating



Scan for assembly instructions.



#### **▲** WARNING

Small parts and sharp edges may be present prior to assembly.

#### Hardware 5 Ø6\*30mm Ø15\*9mm Ø3\*10mm 4 pcs $8 \, \mathrm{pcs}$ $8 \, \mathrm{pcs}$ **1** pc 8 pcs 6 8 9 10 7 AMMAN A Ø3\*12mm D=7 Ø4\*50mm

8 pcs

2 pcs

2 pcs



2 sets

Scan for assembly instructions.

14 pcs













Scan for assembly instructions.