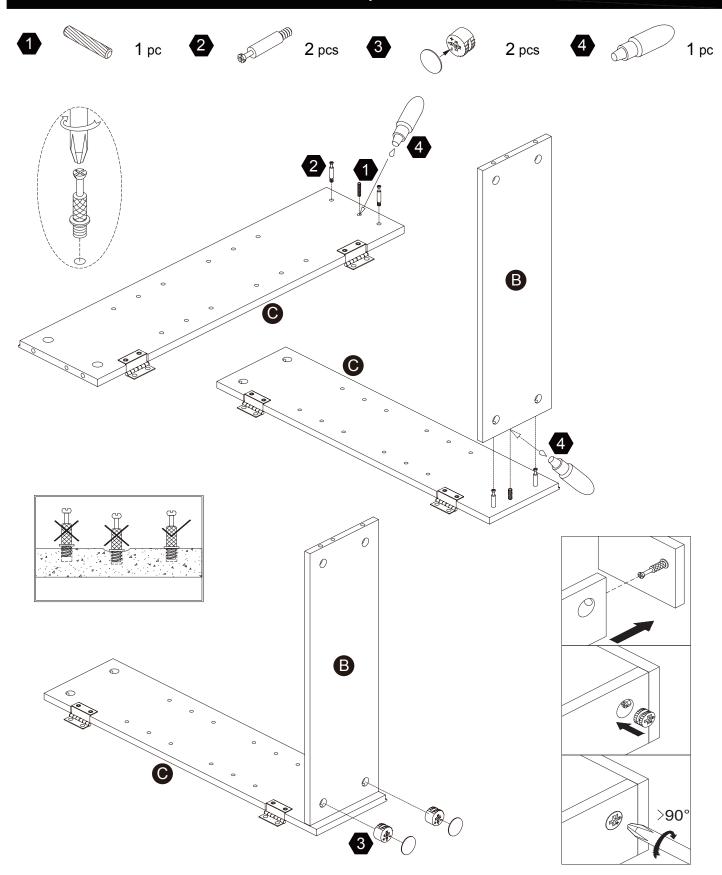

always ready to assist you! Please have the product item number ready, (located on the first page of this instruction manual) and your order number available.

# **Exploded Drawing**





## Product Parts





















1PC

1PC

1PC

1PC

2PCS











1PC



1PC



#### ▲ Care Instructions

Dust surface with a dry soft cloth. Do not use window cleaners or cleaning abrasives as they will scratch the surface and could damage the protective coating



Scan for assembly instructions.



#### **▲** WARNING

Small parts and sharp edges may be present prior to assembly.

#### Hardware 5 Ø6\*30mm Ø15\*9mm Ø3\*10mm 4 pcs $8 \, \mathrm{pcs}$ $8 \, \mathrm{pcs}$ **1** pc 8 pcs 6 8 9 10 7 AMMAN A Ø3\*12mm D=7 Ø4\*50mm

8 pcs

2 pcs

2 pcs



2 sets

Scan for assembly instructions.

14 pcs













Scan for assembly instructions.