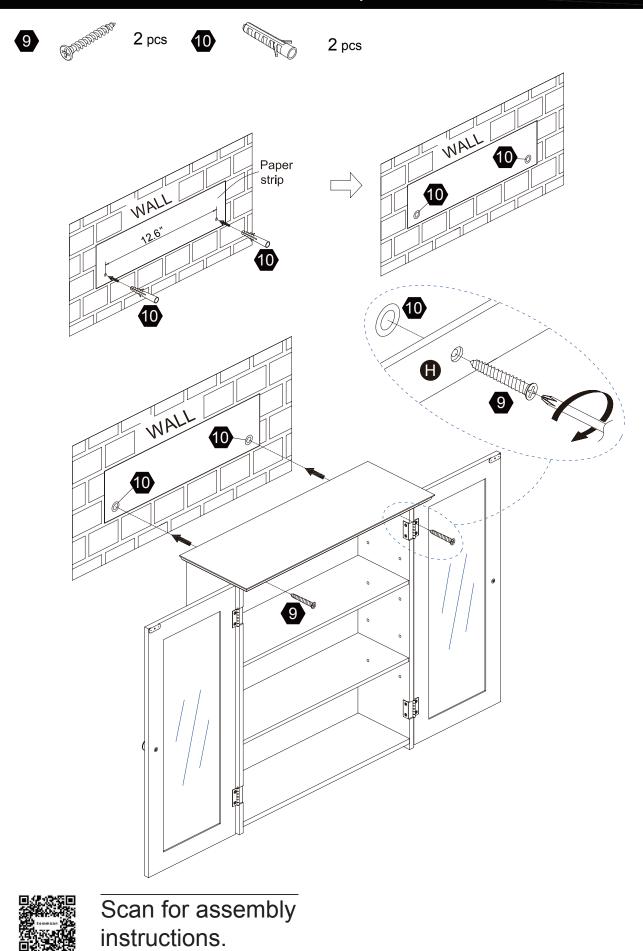

#### Hardware 5 Ø6\*30mm Ø15\*9mm Ø3\*10mm 4 pcs $8 \, \mathrm{pcs}$ $8 \, \mathrm{pcs}$ **1** pc 8 pcs 6 8 9 10 7 AMMAN A Ø3\*12mm D=7 Ø4\*50mm

8 pcs

2 pcs

2 pcs

2 sets

Scan for assembly instructions.

14 pcs

Scan for assembly instructions.