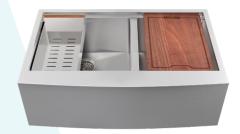

#### Features:

- Durable, 18G stainless steel
- Dual basin
- Easy-to-clean, rounded corners
- Accessory ledge
- Sound absorbing pads
- Cross breaks for complete drainage
- 10" Basin depth

#### Included Parts:

- Farmhouse Workstation Sink: SM-KS785

Slotted Drain: SM-KD788Cutting Board: SM-KA796

- Colander: SM-KA790