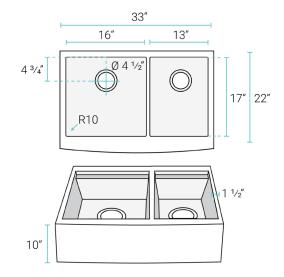

- Dual basin
- Easy-to-clean, rounded corners
- Accessory ledge
- Sound absorbing pads
- Cross breaks for complete drainage
- 10" Basin depth

#### Installation:

- Farmhouse

#### Colors & Finishes:

■ Stainless Steel: SM-KS785

#### Specifications:

- N.W: 29.9 lb.

-1:33" x W: 22" x H: 10"

#### Included Parts:

- Farmhouse Workstation Sink: SM-KS785

Slotted Drain: SM-KD788Cutting Board: SM-KA796

- Colander: SM-KA790

### Compatible Parts (sold separately):

- 3-Bowl Serving Board: SM-KD791
- 6-Bowl Serving Board: SM-KD792
- Flatform with Mixing Bowl & Colander Set: SM-KD793
- Utensil Holder: SM-KD794
- Mixing Bowl & Colander Set: SM-KD795
- Swiss Madison Roll-Up Grid\*
- Swiss Madison Kitchen Sink Drain\*
- Swiss Madison Kitchen Sink Faucet\*
- \* Color and style options available