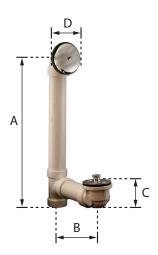

| Part No. | Finish              | Α      | В     | С     | D     |
|----------|---------------------|--------|-------|-------|-------|
| B07030   | Chrome Plated       | 14.00" | 7.75" | 3.12" | 3.12" |
| B0751BN  | Brushed Nickel      | 14.00" | 7.75" | 3.12" | 3.12" |
| B0751RB  | Oil Rubbed Bronze   | 14.00" | 7.75" | 3.12" | 3.12" |
| B0751WB  | Old World Bronze    | 14.00" | 7.75" | 3.12" | 3.12" |
| B07034   | Polished Brass      | 14.00" | 7.75" | 3.12" | 3.12" |
| B07056   | Chrome Plated Brass | 14.00" | 7.75" | 3.12" | 3.12" |