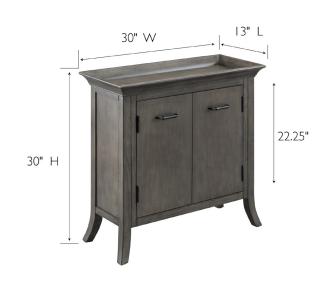

## **SPECIFICATIONS**

MATERIAL CONSTRUCTION: Wood **ASSEMBLY REQUIRED:** Yes

TOOLS NEEDED FOR ASSEMBLY: Allen Wrench

**ASSEMBLED DIMENSIONS:** 30" H × I3" L × 30" W

**ASSEMBLED WEIGHT:** 38 lbs. **HINGE STYLE:** Z-Hinge **DOOR STYLE:** Slab SHELF STYLE: Flat SHELF ADJUSTABILITY INCREMENTS: 2.5" SHELF MAX WEIGHT CAPACITY:

**SHELF DIMENSIONS:** 16" H × 13" L × 30" W

SHELF THICKNESS: .7" SHELF MATERIAL: **MDF**  FRAME STYLE: Fold Construction

FACE FRAME MATERIAL: Wood SIDES MATERIAL: Wood **BOTTOM MATERIAL:** Wood **BACK PANEL MATERIAL:** MDF **BACK BRACE MATERIAL:** N/A