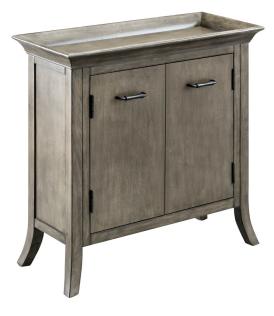

## Leick HomeTraditionalTray Edge Foyer Cabinet Smoke Gray

## **SPECIFICATIONS**

MATERIAL CONSTRUCTION: Wood **ASSEMBLY REQUIRED:** Yes

TOOLS NEEDED FOR ASSEMBLY: Allen Wrench

**ASSEMBLED DIMENSIONS:** 30" H × I3" L × 30" W

**ASSEMBLED WEIGHT:** 38 lbs. **HINGE STYLE:** Z-Hinge **DOOR STYLE:** Slab SHELF STYLE: Flat SHELF ADJUSTABILITY INCREMENTS: 2.5" SHELF MAX WEIGHT CAPACITY: