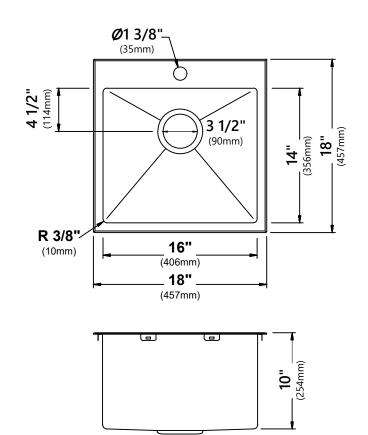

#### **Sink Dimensions**

Overall Dimensions: 18" x 18" Bowl Dimensions: 16" x 14"

Bowl Depth: 10"