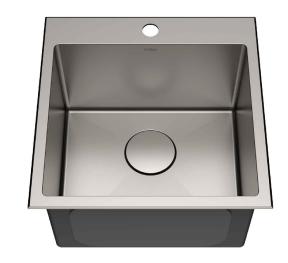

# 18 Inch Top Mount Single Bowl Stainless Steel Kitchen Sink

#### **Features**

- Stainless Steel 16 Gauge Construction
- Top Mount Single Bowl Sink
- Required Minimum Cabinet Size: 21" Left to Right 21" Front to Back
- Rear Center Set Drain
- 3 1/2" Drain Opening
- NoiseDefend Undercoating and Sound Dampening Pads