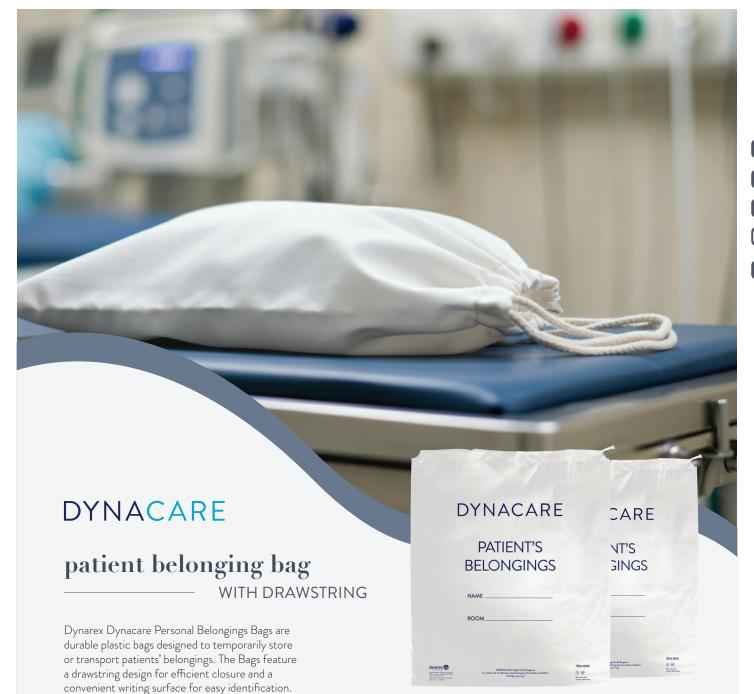

 Durable plastic bags designed to hold and transport patients' belongings

- Features convenient drawstring closure to help secure contents
- Clearly labeled with areas for patient's name and location
- · Available in white and clear
- · Ideal for hospitals, physician's offices, surgery centers, and other medical settings