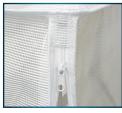

## **Product Features**

- Fits most standard sheet pan racks
- Heavy-duty reinforced translucent white PVC cover protects contents from contaminants
- Full-length see-through PVC window for clear view
- Universal loading with 4 corner zippers
- Clear side-load pocket at top for custom labeling
- Hanging loop for storage

## **S**PECS

• Cover Dimensions: 23" L x 28" D x 62" H

ITEM DESCRIPTION ALRK-20-HC Heavy-Duty Cover w/ Window

Add custom labeling

Full-length zippers for easy access

Convenient hanging loop

www.wincous.com

Lodi, New Jersey • Miami, Florida • Las Vegas, Nevada