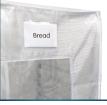

## **Product Features**

- Fits most standard sheet pan racks
- Heavy-duty reinforced translucent white PVC cover protects contents from contaminants
- Full-length see-through PVC window for clear view
- Universal loading with 4 corner zippers
- Clear side-load pocket at top for custom labeling
- Hanging loop for storage

## **S**PECS

• Cover Dimensions: 23" L x 28" D x 62" H

ITEM DESCRIPTION ALRK-20-HC Heavy-Duty Cover w/ Window

Add custom labeling

Full-length zippers for easy access

Convenient hanging loop

www.wincous.com

Lodi, New Jersey • Miami, Florida • Las Vegas, Nevada