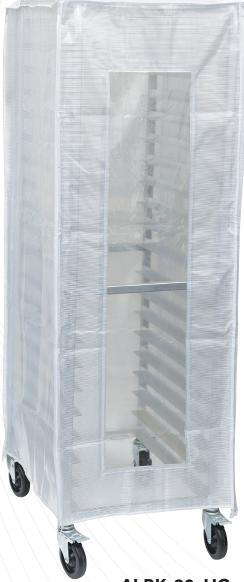

## **HEAVY-DUTY COVER** FOR SHEET PAN RACKS

ALRK-20-HC

## **Product Features**

- Fits most standard sheet pan racks
- Heavy-duty reinforced translucent white PVC cover protects contents from contaminants
- Full-length see-through PVC window for clear view
- Universal loading with 4 corner zippers
- Clear side-load pocket at top for custom labeling
- Hanging loop for storage

## **S**PECS

• Cover Dimensions: 23" L x 28" D x 62" H

ITEM DESCRIPTION ALRK-20-HC Heavy-Duty Cover w/ Window

Add custom labeling

Full-length zippers for easy access

Convenient hanging loop

www.wincous.com

Lodi, New Jersey • Miami, Florida • Las Vegas, Nevada