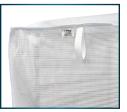

## **Product Features**

- Fits most standard sheet pan racks
- Heavy-duty reinforced translucent white PVC cover protects contents from contaminants
- Full-length see-through PVC window for clear view
- Universal loading with 4 corner zippers
- Clear side-load pocket at top for custom labeling
- Hanging loop for storage

## **S**PECS

• Cover Dimensions: 23" L x 28" D x 62" H

ITEM DESCRIPTION ALRK-20-HC Heavy-Duty Cover w/ Window

Add custom labeling

Full-length zippers for easy access

Convenient hanging loop

www.wincous.com

Lodi, New Jersey • Miami, Florida • Las Vegas, Nevada