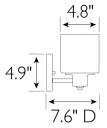

## SPECIFICATIONS

| MOUNTING:                 | Wall Mount                      | LED BRIGHTNESS (LUMENS):                          | N/A        |
|---------------------------|---------------------------------|---------------------------------------------------|------------|
| SLOPED CEILING ADAPTABLE: | No                              | LED COLOR CORRELATED TEMPERATURE (CCT):           | N/A        |
| LAMP TYPE 1:              | Maximum 60W<br>Medium Base Bulb | LED COLOR RENDERING INDEX (CRI):<br>LED EFFICACY: | N/A<br>N/A |
| BULB INCLUDED:            | No                              | LED AVERAGE RATED LIFE:                           | N/A        |
| WATTS PER BULB:           | 60W                             |                                                   |            |
| TOTAL WATTAGE:            | 180W                            | ENERGY EFFICIENT:                                 | No         |
| DIMMABLE:                 | Yes                             | LIGHTING AMPS:                                    | N/A        |
| MATERIAL CONSTRUCTION:    | Steel                           | VOLTAGE:                                          | 120V       |
| ASSEMBLED DIMENSIONS:     | 6.5" H x 24" L x 7.6" D         |                                                   |            |
| WEIGHT:                   | 4.80 lbs.                       |                                                   |            |
| BACKPLATE DIMENSIONS:     | 4.9" H × 24" W                  |                                                   |            |
| CANOPY/PLATE DIMENSIONS:  | N/A                             |                                                   |            |
| GLASS/SHADE DIMENSIONS:   | 5.3" H x 4.75" L x 4.75" D      |                                                   |            |
| GLASS/SHADE MATERIAL:     | Glass                           |                                                   |            |
| GLASS/SHADE TYPE:         | Frosted                         |                                                   |            |
| GLASS/SHADE COLOR:        | White                           |                                                   |            |