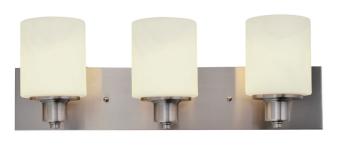

## 578831 INDOOR LIGHTING

## Dane 3-Light Vanity Light Satin Nickel







## SPECIFICATIONS

| MOUNTING:                 | Wall Mount                      | LED BRIGHTNESS (LUMENS):                          | N/A        |
|---------------------------|---------------------------------|---------------------------------------------------|------------|
| SLOPED CEILING ADAPTABLE: | No                              | LED COLOR CORRELATED TEMPERATURE (CCT):           | N/A        |
| LAMP TYPE 1:              | Maximum 60W<br>Medium Base Bulb | LED COLOR RENDERING INDEX (CRI):<br>LED EFFICACY: | N/A<br>N/A |
| BULB INCLUDED:            | No                              | LED AVERAGE RATED LIFE:                           | N/A        |
| WATTS PER BULB:           | 60W                             |                                                   |            |
|