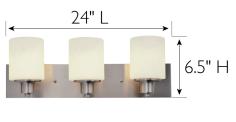

## SPECIFICATIONS

| MOUNTING:                 | Wall Mount                      | LED BRIGHTNESS (LUMENS):                          | N/A        |
|---------------------------|---------------------------------|---------------------------------------------------|------------|
| SLOPED CEILING ADAPTABLE: | No                              | LED COLOR CORRELATED TEMPERATURE (CCT):           | N/A        |
| LAMP TYPE 1:              | Maximum 60W<br>Medium Base Bulb | LED COLOR RENDERING INDEX (CRI):<br>LED EFFICACY: | N/A<br>N/A |
| BULB INCLUDED:            | No                              | LED AVERAGE RATED LIFE:                           | N/A        |
| WATTS PER BULB:           | 60W                             |                                                   |            |
| TOTAL WATTAGE:            | 180W                            | ENERGY EFFICIENT:                                 | No         |
| DIMMABLE:                 | Yes                             | LIGHTING AMPS:                                    | N/A        |
| MATERIAL CONSTRUCTION:    | Steel                           | VOLTAGE:                                          | 120V       |
| ASSEMBLED DIMENSIONS:     | 6.5" H x 24" L x 7.6" D         |                                                   |            |
| WEIGHT:                   | 4.80 lbs.                       |                                                   |            |
| BACKPLATE DIMENSIONS:     | 4.9" H × 24" W                  |                                                   |            |
| CANOPY/PLATE DIMENSIONS:  | N/A                             |                                                   |            |
| GLASS/SHADE DIMENSIONS:   | 5.3" H x 4.75" L x 4.75" D      |                                                   |            |
| GLASS/SHADE MATERIAL:     | Glass                           |                                                   |            |
| GLASS/SHADE TYPE:         | Frosted                         |                                                   |            |
| GLASS/SHADE COLOR:        | White                           |                                                   |            |