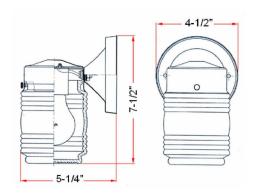

ASSEMBLED DIMENSIONS:  $4.5" L \times 7.5" H \times 5.25" D$ 

Steel

WEIGHT: 1.40 lbs.

**BACKPLATE DIMENSIONS:**  $4.57" \text{ H} \times 4.57" \text{ W}$ 

CANOPY CEILING DIMENSIONS: N/A

**GLASS/SHADE DIMENSIONS:** 5.13"  $H \times 4.75$ "  $L \times 4.75$ " D