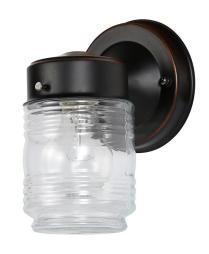

## Jelly Jar I-Light Outdoor Wall Light Oil Rubbed Bronze

GLASS/SHADE MATERIAL: Glass
GLASS/SHADE TYPE: Clear
GLASS/SHADE COLOR: Clear

LED BRIGHTNESS (LUMENS): N/A

LED COLOR CORRELATED TEMPERATURE (CCT): N/A

LED COLOR RENDERING INDEX (CRI): N/A

LED EFFICACY: N/A