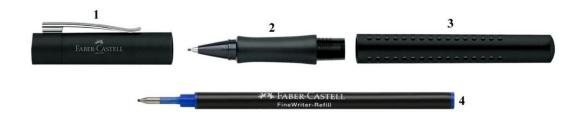

## **GRIP 2010, 2011 FINEWRITER**

- Grip 2010/2011 FineWriter Pens come equipped with a blue FineWriter refill.
- 1. Remove the cap (1) from the barrel (3) by pulling it off gently.
- 2. Remove the front piece (2) by turning the barrel (3) counterclockwise.
- 3. Remove the used refill (4) from the barrel (3).
- 4. Insert a new Faber-Castell FineWriter Refill (4) into the barrel (3).
- 5. Return the front piece (2) to the barrel (3) by turning the barrel clockwise and begin writing.
- 6. When not in use, return the cap (1) to the barrel (3) by pushing it on to the barrel (3) gently until you hear it click closed.