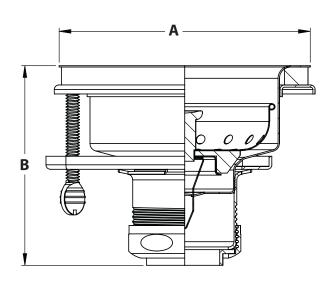

# **Dimensions and Product Offering**

| Part Code | Locknut Material | Slip Nut Material | A (In) | B (In) |
|-----------|------------------|-------------------|--------|--------|
| S14008    | Brass            | Brass             | 4.41"  | 2.54"  |